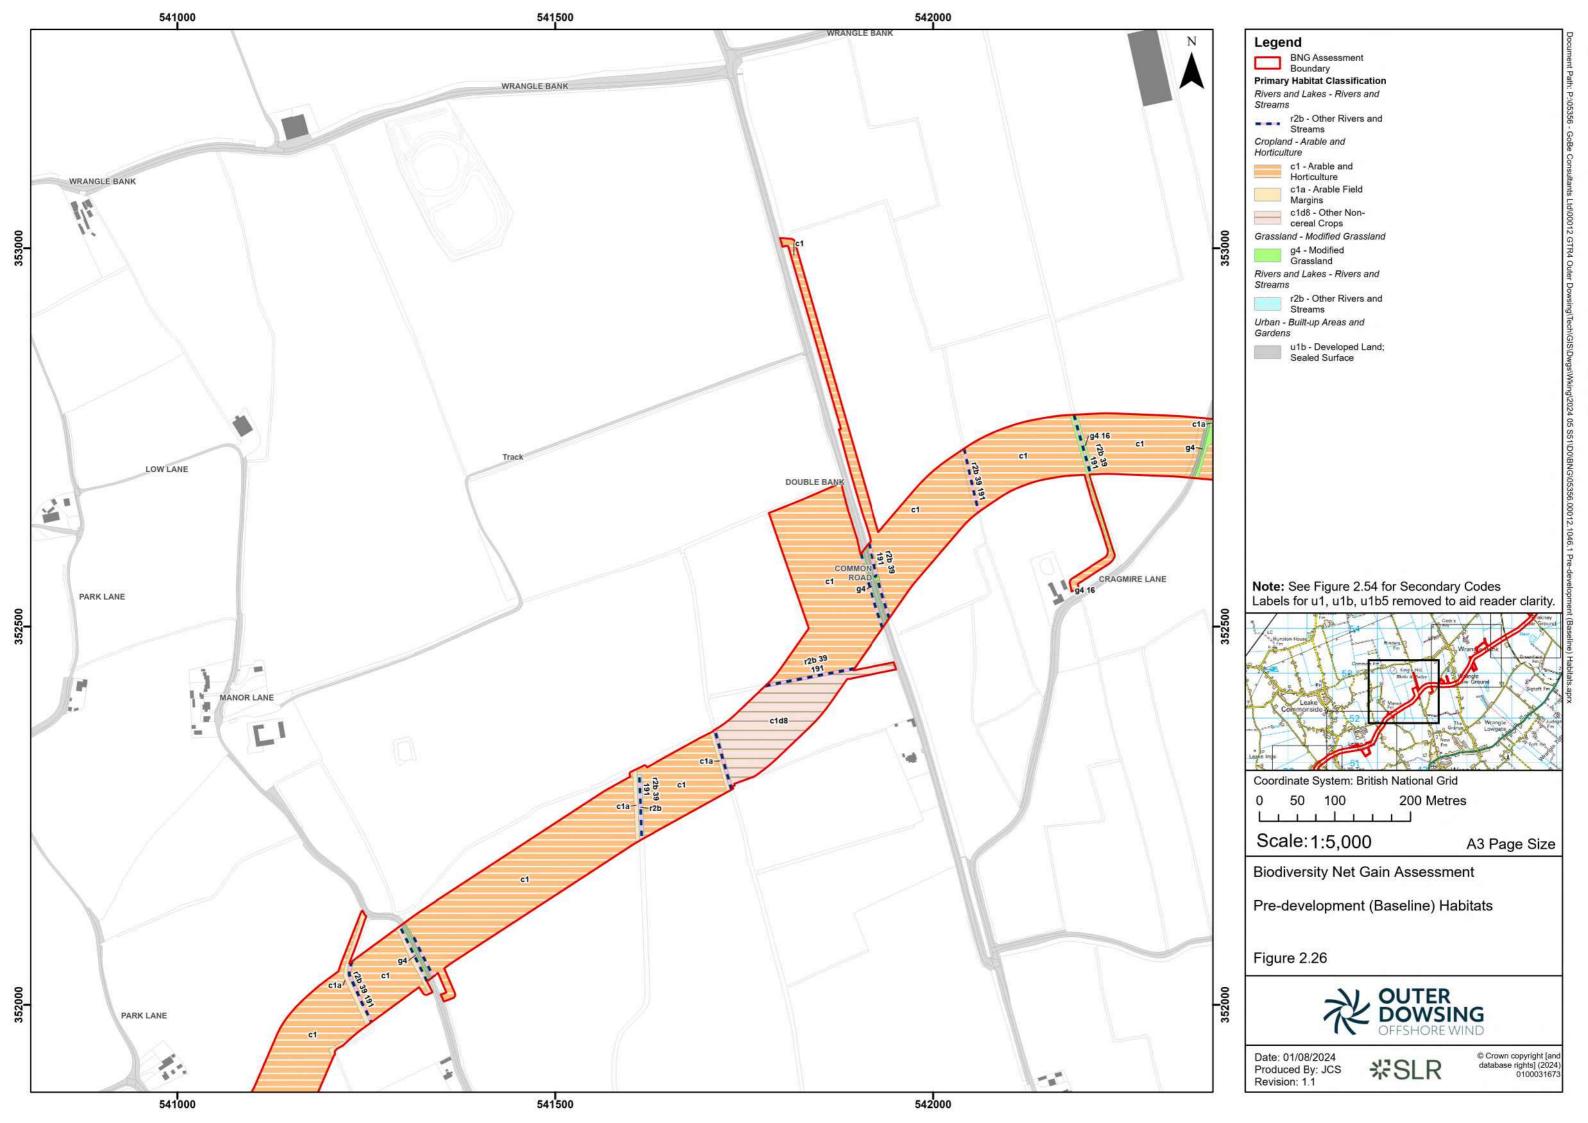

rty Doc No (If applicable): |                            | N/A         |             |
| Rev No.                        | Date           |                                                                                             | Status / Reason for Issue                                            | Author | Checked by                                    | Reviewed by                |             | Approved by |
| 01                             | August<br>2024 |                                                                                             | BNG assessment Report submitted in response to Stakeholder feedback. | SLR    | SLR                                           | Shepherd and<br>Wedderburn |             | ODOW        |











































































































## **Secondary Codes**

- 10 Scattered scrub
- 11 Scattered trees
- 14 Scattered rushes
- 16 Tall herb
- 17 Ruderal/ ephemeral
- 19 Ponds (Priority Habitat)
- 25 Coastal and floodplain grazing marsh
- 30 Estuaries (H1130)
- 36 Plantation
- 38 Secondary woodland
- 39 Freshwater man-made
- 40 Freshwater heavily modified
- 41 Freshwater natural
- 58 Grazed
- 59 Cattle grazed
- 60 Sheep grazed
- 61 Horse grazed
- **64** Mown
- 66 Frequently Mown
- **69** Fence
- 70 Hedgebank
- 74 Ploughed
- 75 Active Management
- 76 Recent Management

- 77 Neglected
- 78 Abandoned
- 80 Unmanaged
- 86 Accessible natural greenspace
- 88 Barn
- 89 Car Park
- 94 Green Lane
- 107 Railway
- 111 Road
- 114 Solar panel array
- 115 Track
- 131 Tidal river
- 133 Nu