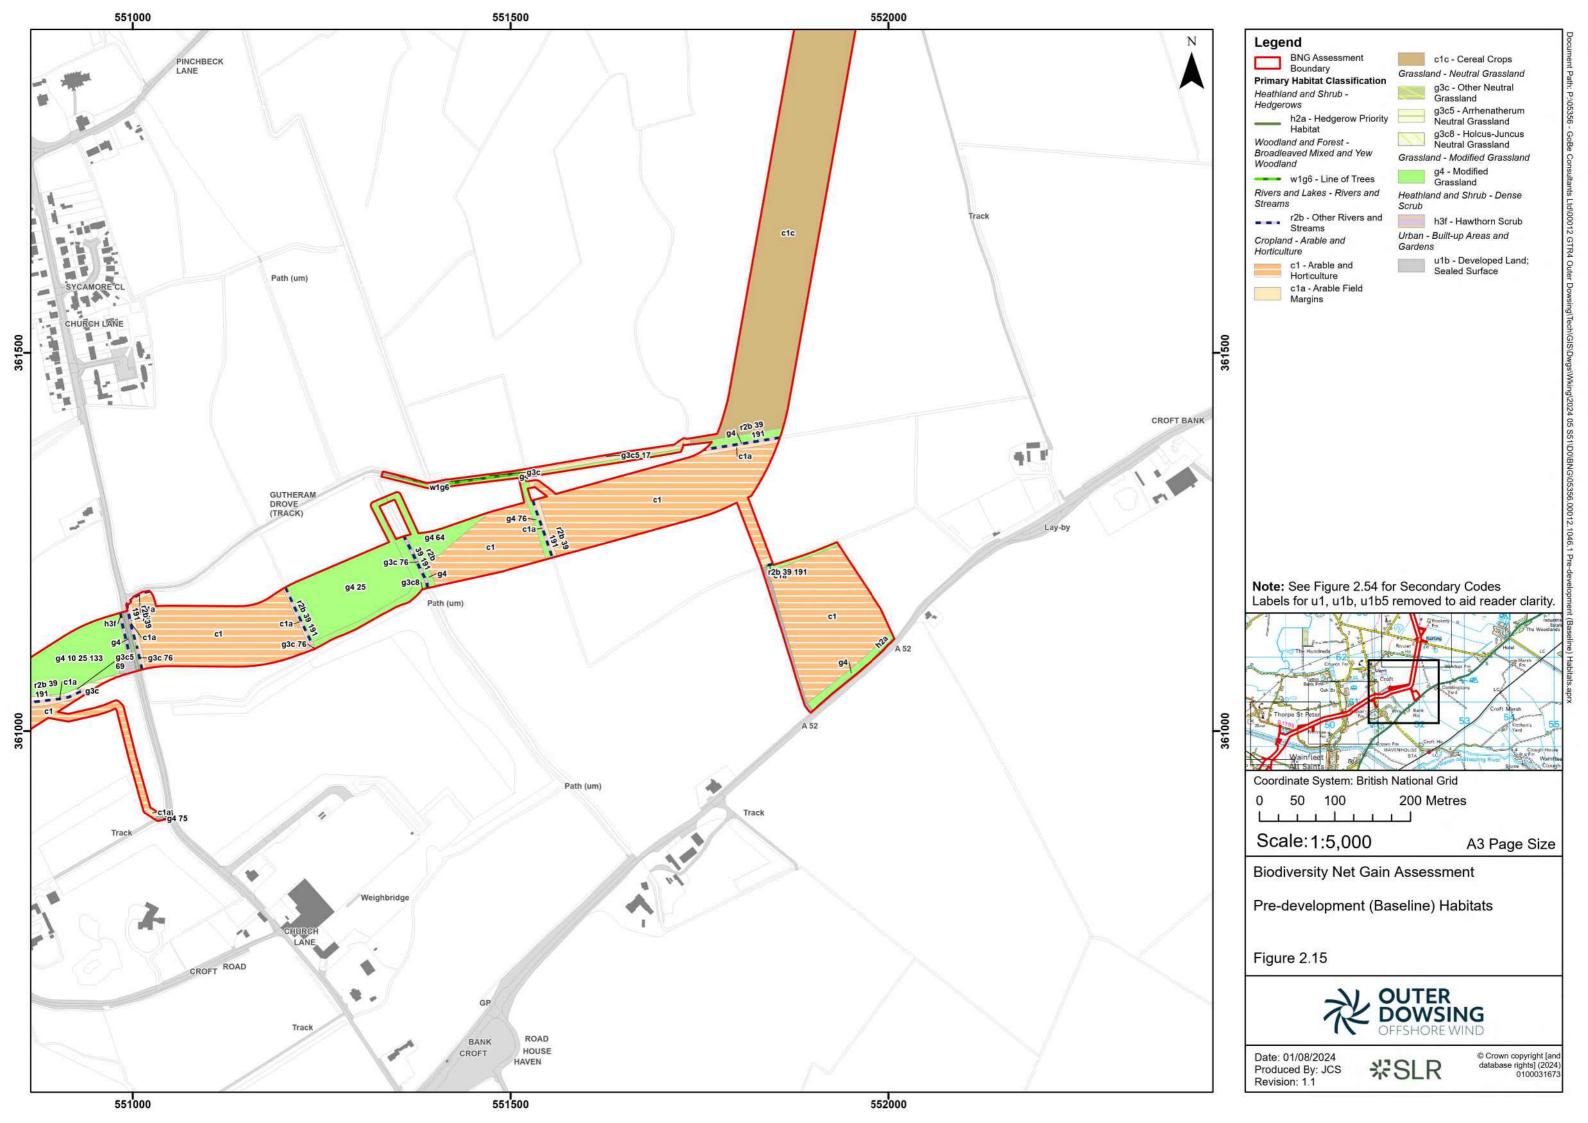

| 3 <sup>rd</sup> Party Doc No (If applicable): |                            | N/A         |             |
| Rev No.                        | Date           |                                                                                             | Status / Reason for Issue                                            | Author | Checked by                                    | Reviewed by                |             | Approved by |
| 01                             | August<br>2024 |                                                                                             | BNG assessment Report submitted in response to Stakeholder feedback. | SLR    | SLR                                           | Shepherd and<br>Wedderburn |             | ODOW        |











































































































## **Secondary Codes**

- 10 Scattered scrub
- 11 Scattered trees
- 14 Scattered rushes
- 16 Tall herb
- 17 Ruderal/ ephemeral
- 19 Ponds (Priority Habitat)
- 25 Coastal and floodplain grazing marsh
- 30 Estuaries (H1130)
- 36 Plantation
- 38 Secondary woodland
- 39 Freshwater man-made
- 40 Freshwater heavily modified
- 41 Freshwater natural
- 58 Grazed
- 59 Cattle grazed
- 60 Sheep grazed
- 61 Horse grazed
- **64** Mown
- 66 Frequently Mown
- **69** Fence
- 70 Hedgebank
- 74 Ploughed
- 75 Active Management
- 76 Recent Management

- 77 Neglected
- 78 Abandoned
- 80 Unmanaged
- 86 Accessible natural greenspace
- 88 Barn
- 89 Car Park
- 94 Green Lane
- 107 Railway
- 111 Road
- 114 Solar panel array
- 115 Track
- 13