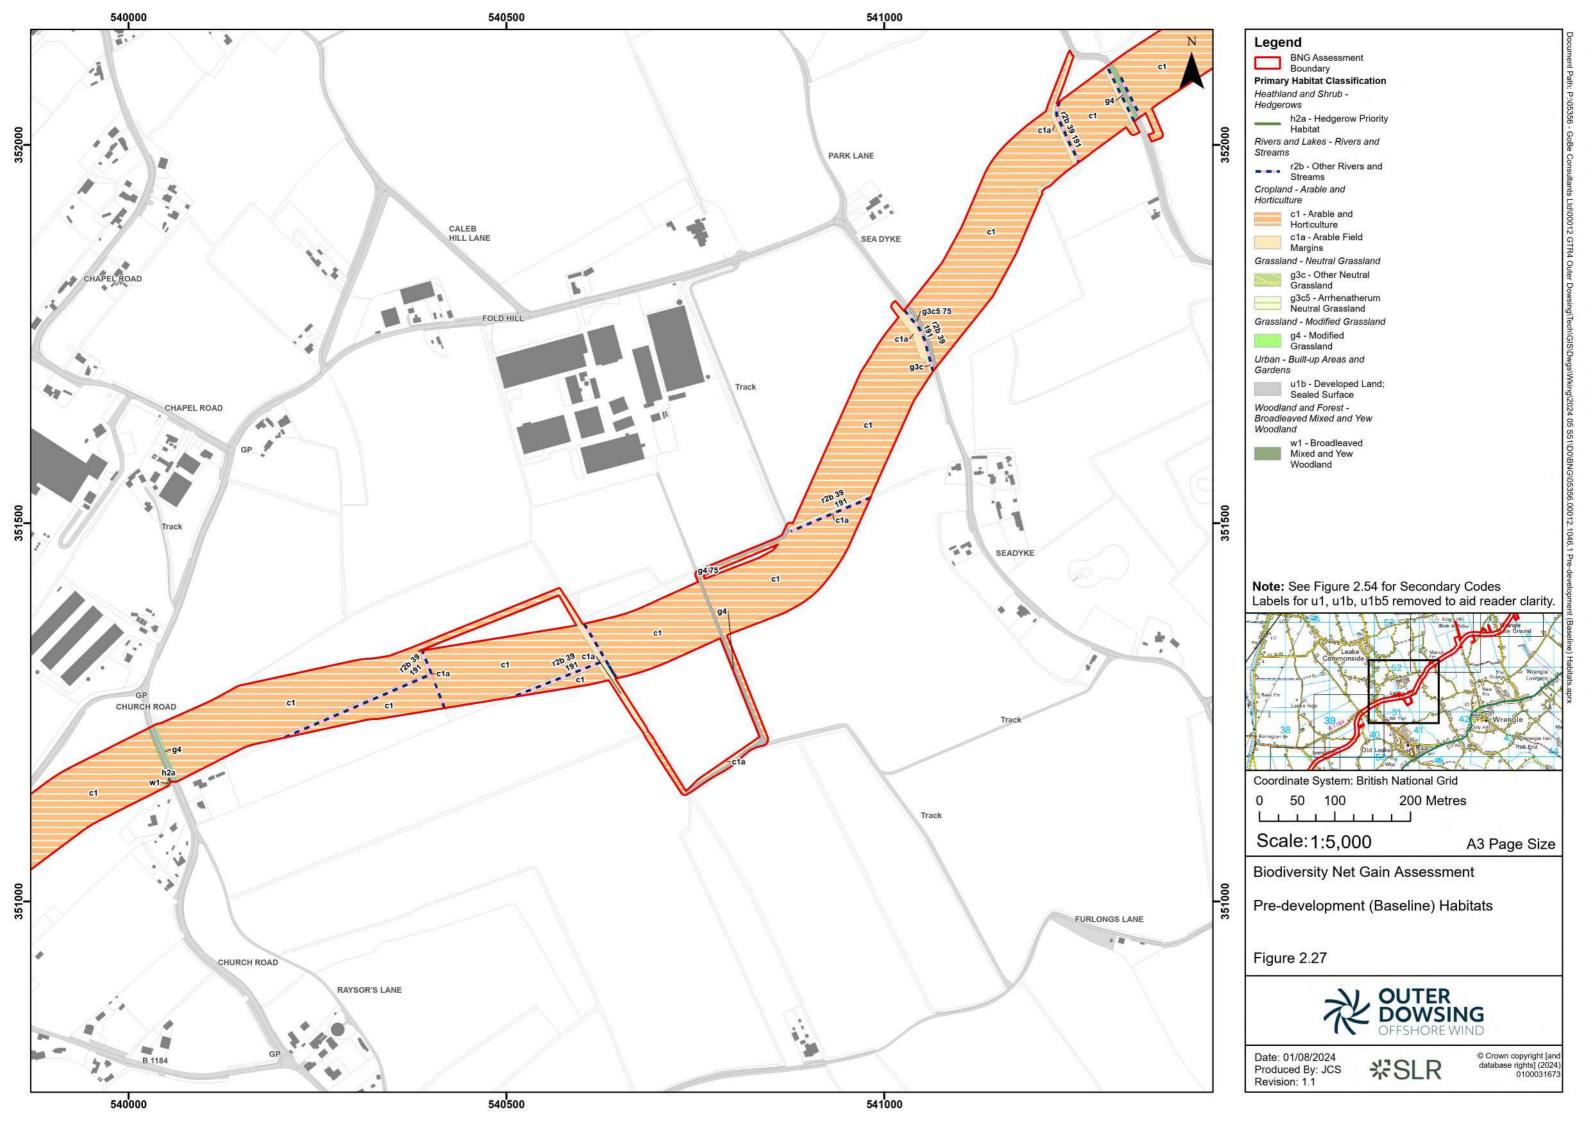

y Doc No (If applicable): |                            | N/A         |             |
| Rev No.                        | Date           |                                                                                             | Status / Reason for Issue                                            | Author | Checked by                                    | Reviewed by                |             | Approved by |
| 01                             | August<br>2024 |                                                                                             | BNG assessment Report submitted in response to Stakeholder feedback. | SLR    | SLR                                           | Shepherd and<br>Wedderburn |             | ODOW        |











































































































## **Secondary Codes**

- 10 Scattered scrub
- 11 Scattered trees
- 14 Scattered rushes
- 16 Tall herb
- 17 Ruderal/ ephemeral
- 19 Ponds (Priority Habitat)
- 25 Coastal and floodplain grazing marsh
- 30 Estuaries (H1130)
- 36 Plantation
- 38 Secondary woodland
- 39 Freshwater man-made
- 40 Freshwater heavily modified
- 41 Freshwater natural
- 58 Grazed
- 59 Cattle grazed
- 60 Sheep grazed
- 61 Horse grazed
- **64** Mown
- 66 Frequently Mown
- **69** Fence
- 70 Hedgebank
- 74 Ploughed
- 75 Active Management
- 76 Recent Management

- 77 Neglected
- 78 Abandoned
- 80 Unmanaged
- 86 Accessible natural greenspace
- 88 Barn
- 89 Car Park
- 94 Green Lane
- 107 Railway
- 111 Road
- 114 Solar panel array
- 115 Track
- 131 Tidal river
- 133 Nutr