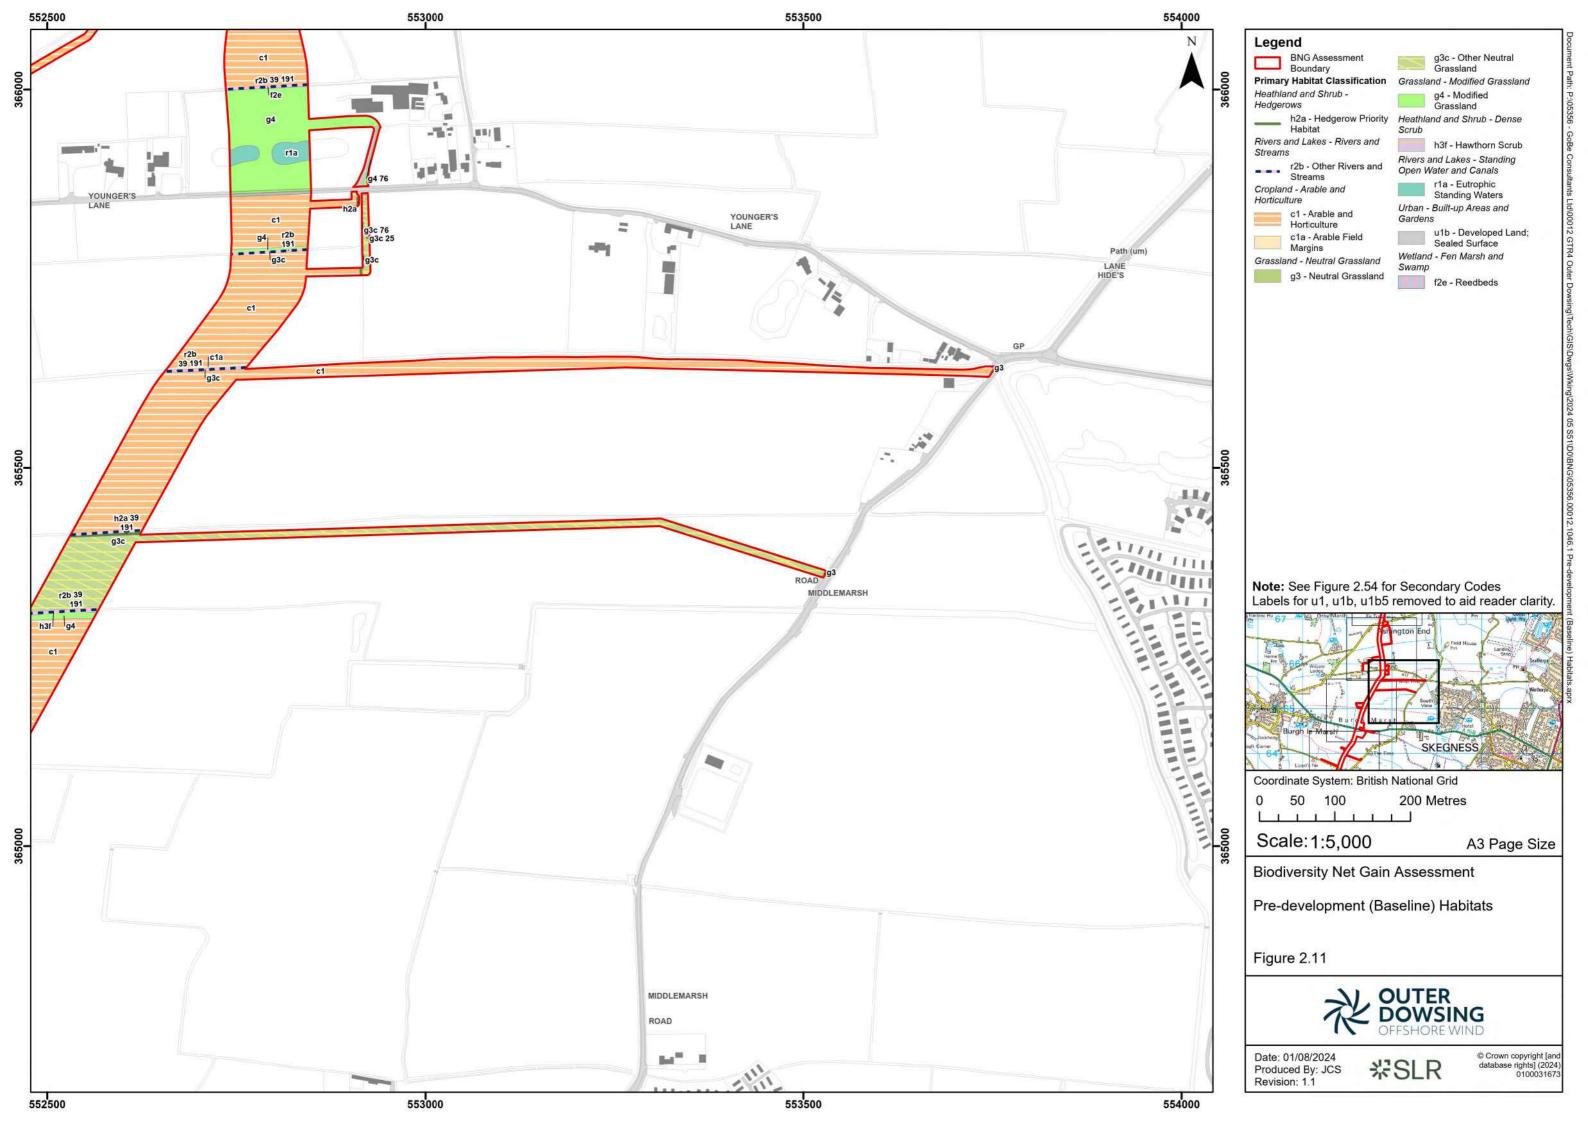

|        | 3 <sup>rd</sup> Party Doc No (If applicable): |                            | N/A         |             |
| Rev No.                        | Date           |                                                                                             | Status / Reason for Issue                                            | Author | Checked by                                    | Reviewed by                |             | Approved by |
| 01                             | August<br>2024 |                                                                                             | BNG assessment Report submitted in response to Stakeholder feedback. | SLR    | SLR                                           | Shepherd and<br>Wedderburn |             | ODOW        |











































































































## **Secondary Codes**

- 10 Scattered scrub
- 11 Scattered trees
- 14 Scattered rushes
- 16 Tall herb
- 17 Ruderal/ ephemeral
- 19 Ponds (Priority Habitat)
- 25 Coastal and floodplain grazing marsh
- 30 Estuaries (H1130)
- 36 Plantation
- 38 Secondary woodland
- 39 Freshwater man-made
- 40 Freshwater heavily modified
- 41 Freshwater natural
- 58 Grazed
- 59 Cattle grazed
- 60 Sheep grazed
- 61 Horse grazed
- **64** Mown
- 66 Frequently Mown
- **69** Fence
- 70 Hedgebank
- 74 Ploughed
- 75 Active Management
- 76 Recent Management

- 77 Neglected
- 78 Abandoned
- 80 Unmanaged
- 86 Accessible natural greenspace
- 88 Barn
- 89 Car Park
- 94 Green Lane
- 107 Railway
- 111 Road
- 114 Solar panel array
- 115 Tr