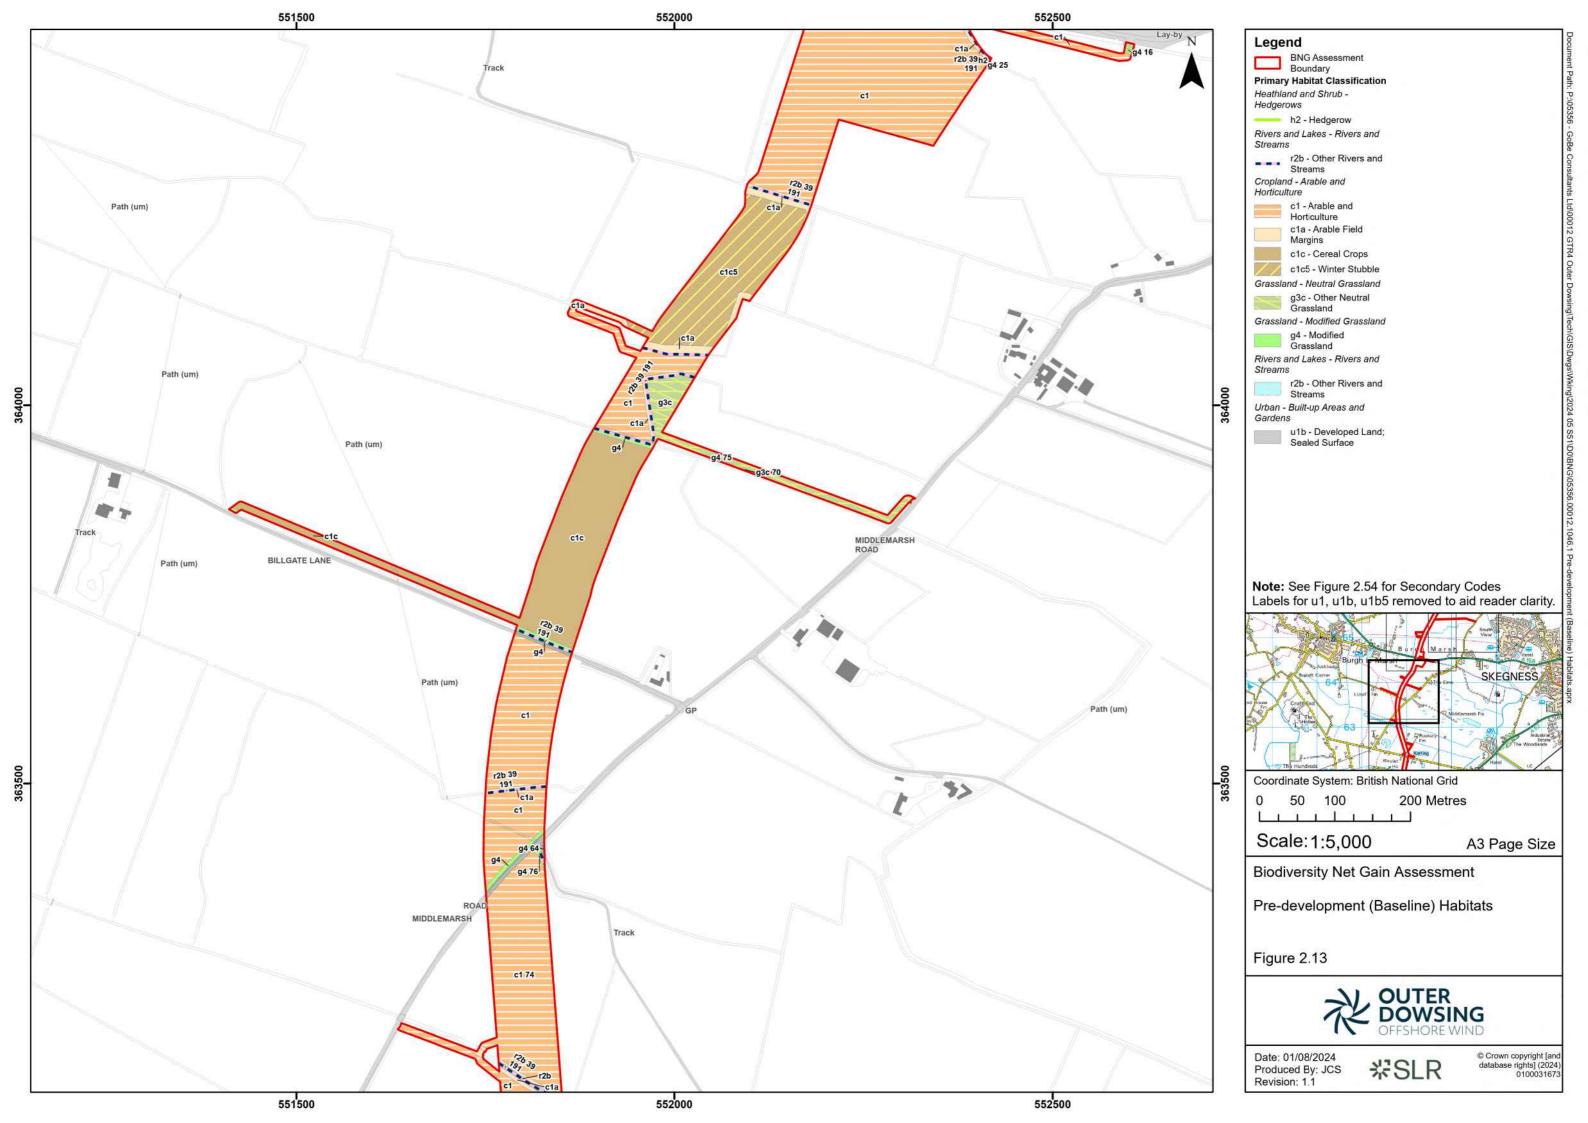

| 3 <sup>rd</sup> Party Doc No (If applicable): |                            | N/A         |             |
| Rev No.                        | Date           |                                                                                             | Status / Reason for Issue                                            | Author | Checked by                                    | Reviewed by                |             | Approved by |
| 01                             | August<br>2024 |                                                                                             | BNG assessment Report submitted in response to Stakeholder feedback. | SLR    | SLR                                           | Shepherd and<br>Wedderburn |             | ODOW        |











































































































## **Secondary Codes**

- 10 Scattered scrub
- 11 Scattered trees
- 14 Scattered rushes
- 16 Tall herb
- 17 Ruderal/ ephemeral
- 19 Ponds (Priority Habitat)
- 25 Coastal and floodplain grazing marsh
- 30 Estuaries (H1130)
- 36 Plantation
- 38 Secondary woodland
- 39 Freshwater man-made
- 40 Freshwater heavily modified
- 41 Freshwater natural
- 58 Grazed
- 59 Cattle grazed
- 60 Sheep grazed
- 61 Horse grazed
- **64** Mown
- 66 Frequently Mown
- **69** Fence
- 70 Hedgebank
- 74 Ploughed
- 75 Active Management
- 76 Recent Management

- 77 Neglected
- 78 Abandoned
- 80 Unmanaged
- 86 Accessible natural greenspace
- 88 Barn
- 89 Car Park
- 94 Green Lane
- 107 Railway
- 111 Road
- 114 Solar panel array
- 115 Track