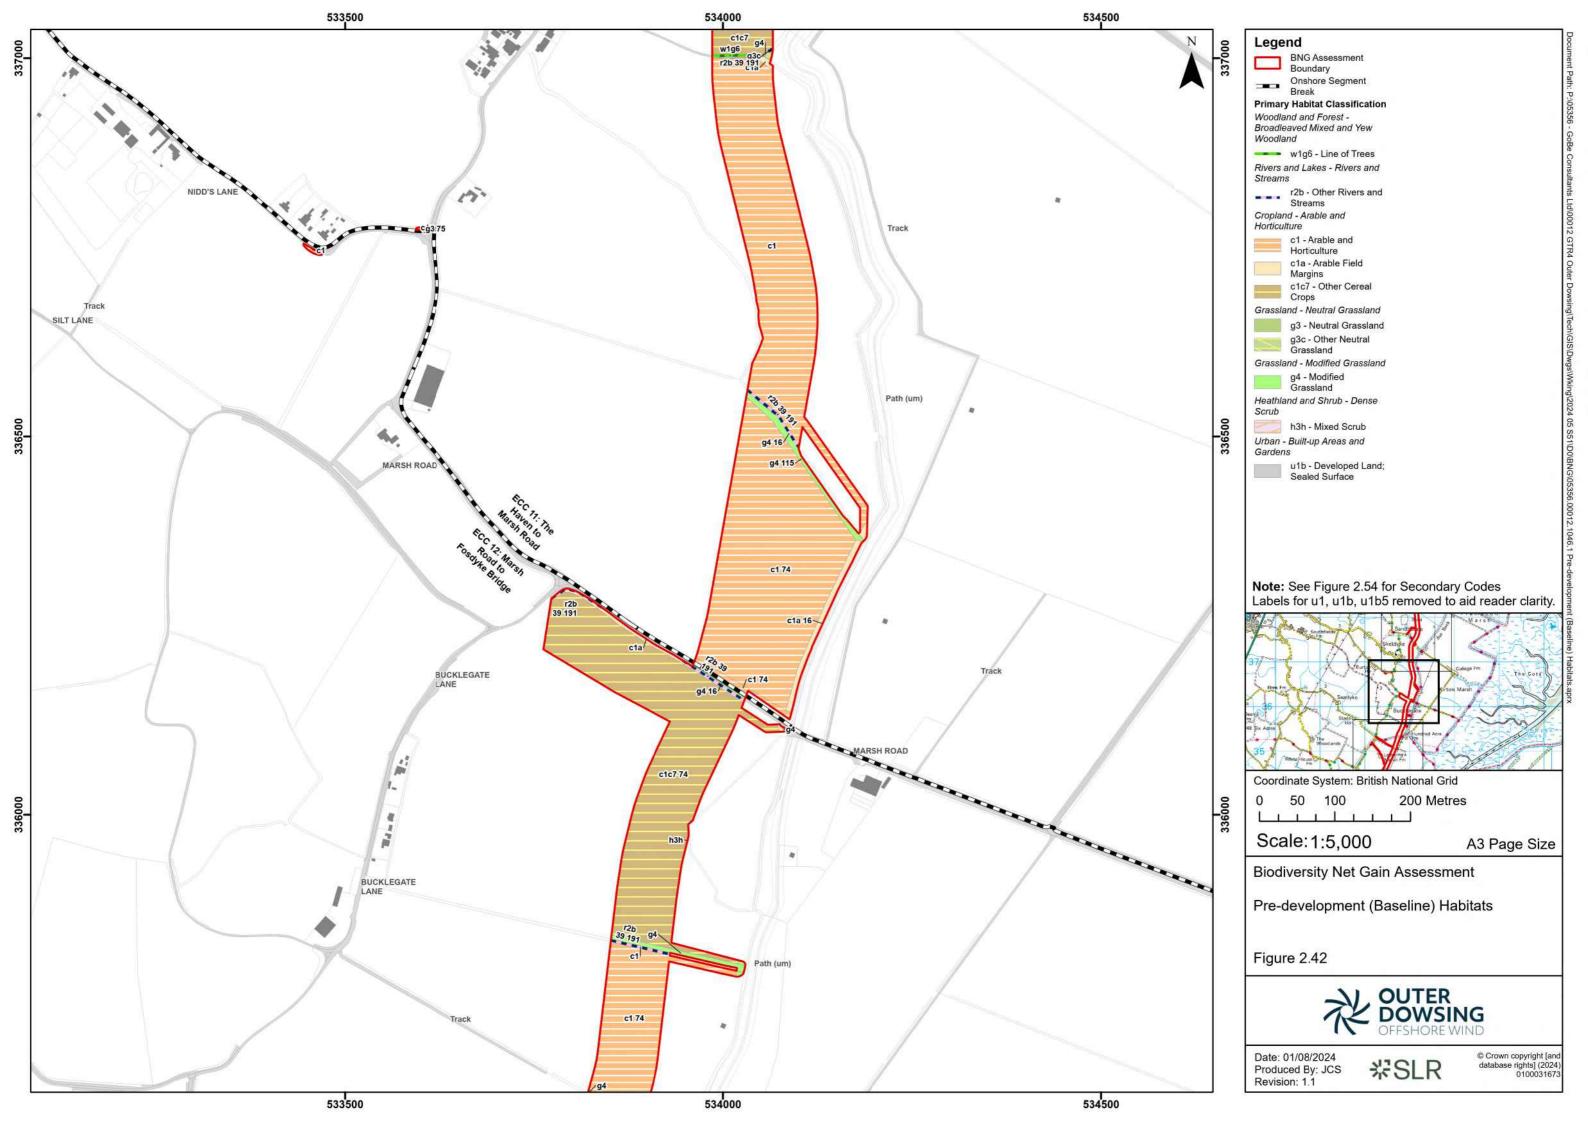

| N/A         |             |
| Rev No.                        | Date           |                                                                                             | Status / Reason for Issue                                            | Author | Checked by                                    | Reviewed by                |             | Approved by |
| 01                             | August<br>2024 |                                                                                             | BNG assessment Report submitted in response to Stakeholder feedback. | SLR    | SLR                                           | Shepherd and<br>Wedderburn |             | ODOW        |











































































































## **Secondary Codes**

- 10 Scattered scrub
- 11 Scattered trees
- 14 Scattered rushes
- 16 Tall herb
- 17 Ruderal/ ephemeral
- 19 Ponds (Priority Habitat)
- 25 Coastal and floodplain grazing marsh
- 30 Estuaries (H1130)
- 36 Plantation
- 38 Secondary woodland
- 39 Freshwater man-made
- 40 Freshwater heavily modified
- 41 Freshwater natural
- 58 Grazed
- 59 Cattle grazed
- 60 Sheep grazed
- 61 Horse grazed
- **64** Mown
- 66 Frequently Mown
- **69** Fence
- 70 Hedgebank
- 74 Ploughed
- 75 Active Management
- 76 Recent Management

- 77 Neglected
- 78 Abandoned
- 80 Unmanaged
- 86 Accessible natural greenspace
- 88 Barn
- 89 Car Park
- 94 Green Lane
- 107 Railway
- 111 Road
- 114 Solar panel array
- 115 Track
- 131 Tidal river
- 133 Nutrient-enriched substrate
- 161