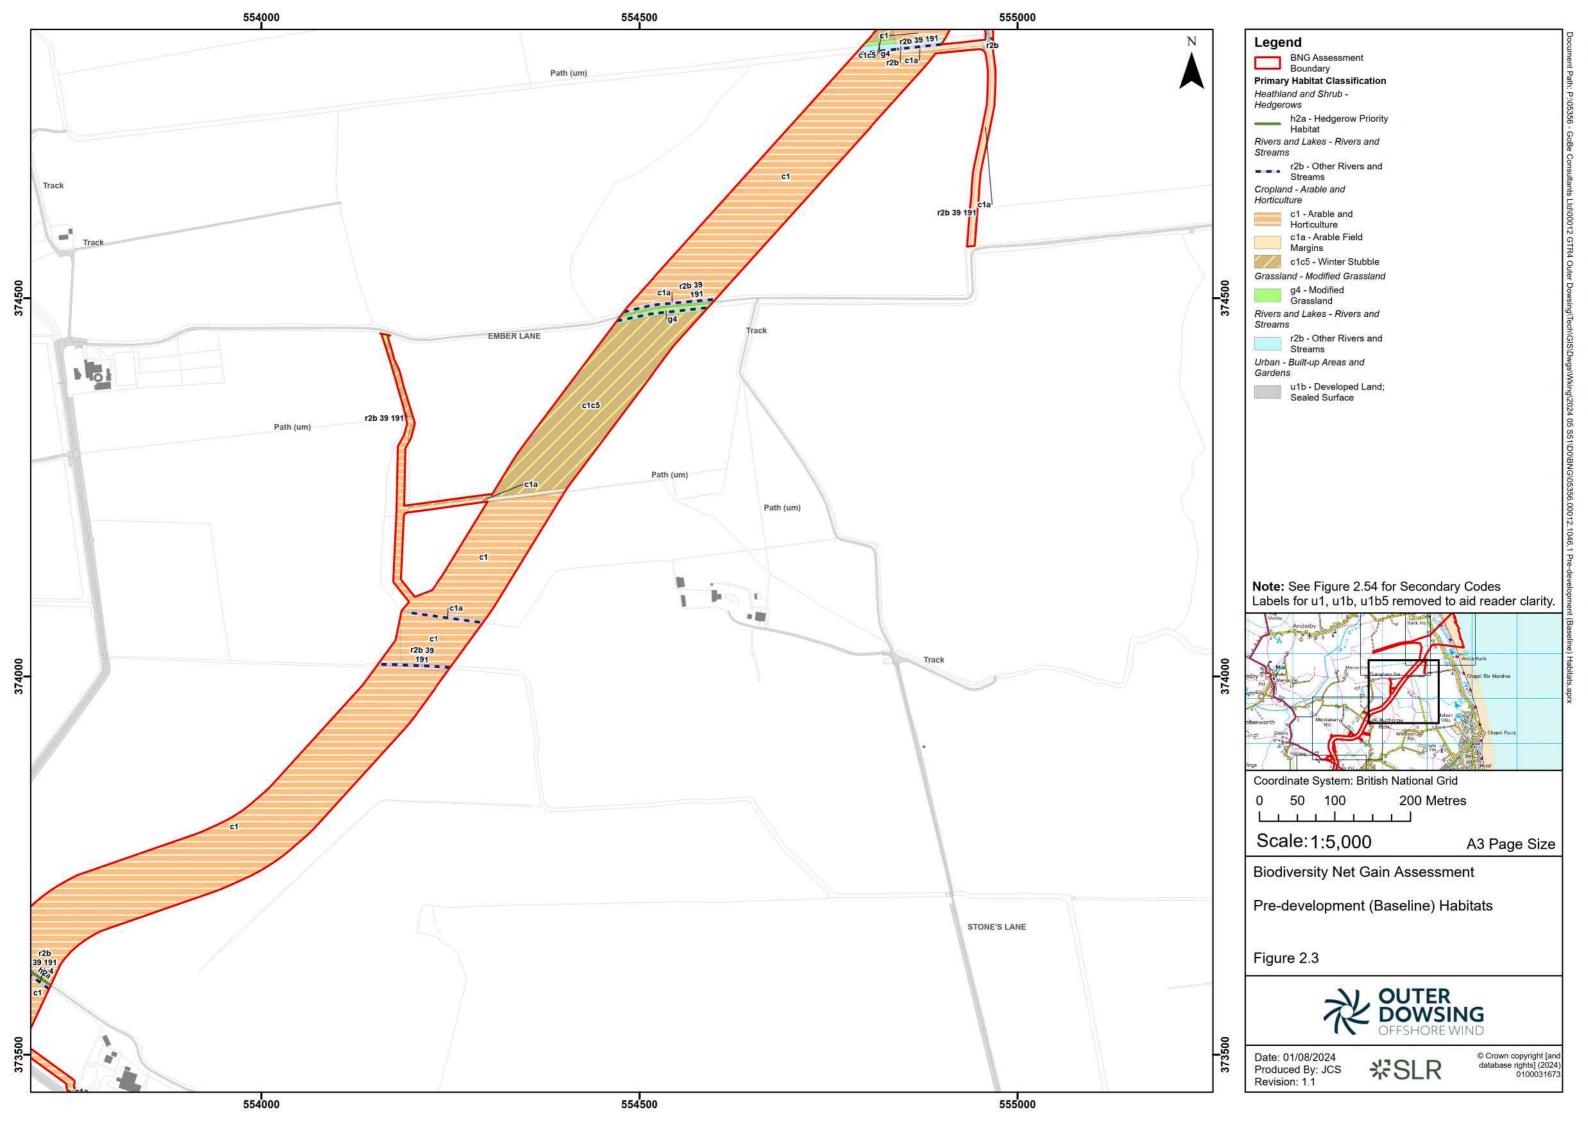

## **Secondary Codes**

- 10 Scattered scrub
- 11 Scattered trees
- 14 Scattered rushes
- 16 Tall herb
- 17 Ruderal/ ephemeral
- 19 Ponds (Priority Habitat)
- 25 Coastal and floodplain grazing marsh
- 30 Estuaries (H1130)
- 36 Plantation
- 38 Secondary woodland
- 39 Freshwater man-made
- 40 Freshwater heavily modified
- 41 Freshwater natural
- 58 Grazed
- 59 Cattle grazed
- 60 Sheep grazed
- 61 Horse grazed
- **64** Mown
- 66 Frequently Mown
- **69** Fence
- 70 Hedgebank
- 74 Ploughed
- 75 Active Management
- 76 Recent Management

- 77 Neglected
- 78 Abandoned
- 80 Unmanaged
- 86 Accessible natural greenspace
- 88 Barn
- 89 Car Park
- 94 Green Lane
- 107 Railway
- 111 Road
- 114 Solar panel array
- 115 Track
- 131 Tidal river
- 133 Nutrient-enriched substrate
- 161 Tall or tussocky sward
- 161 Temporary water bodies
- 191 Ditch
- 361 Natural lake or pond
- 362 Artificial lake or pond
- 400 Green corridors
- 411 Natural watercourse
- 431 Road island/verge