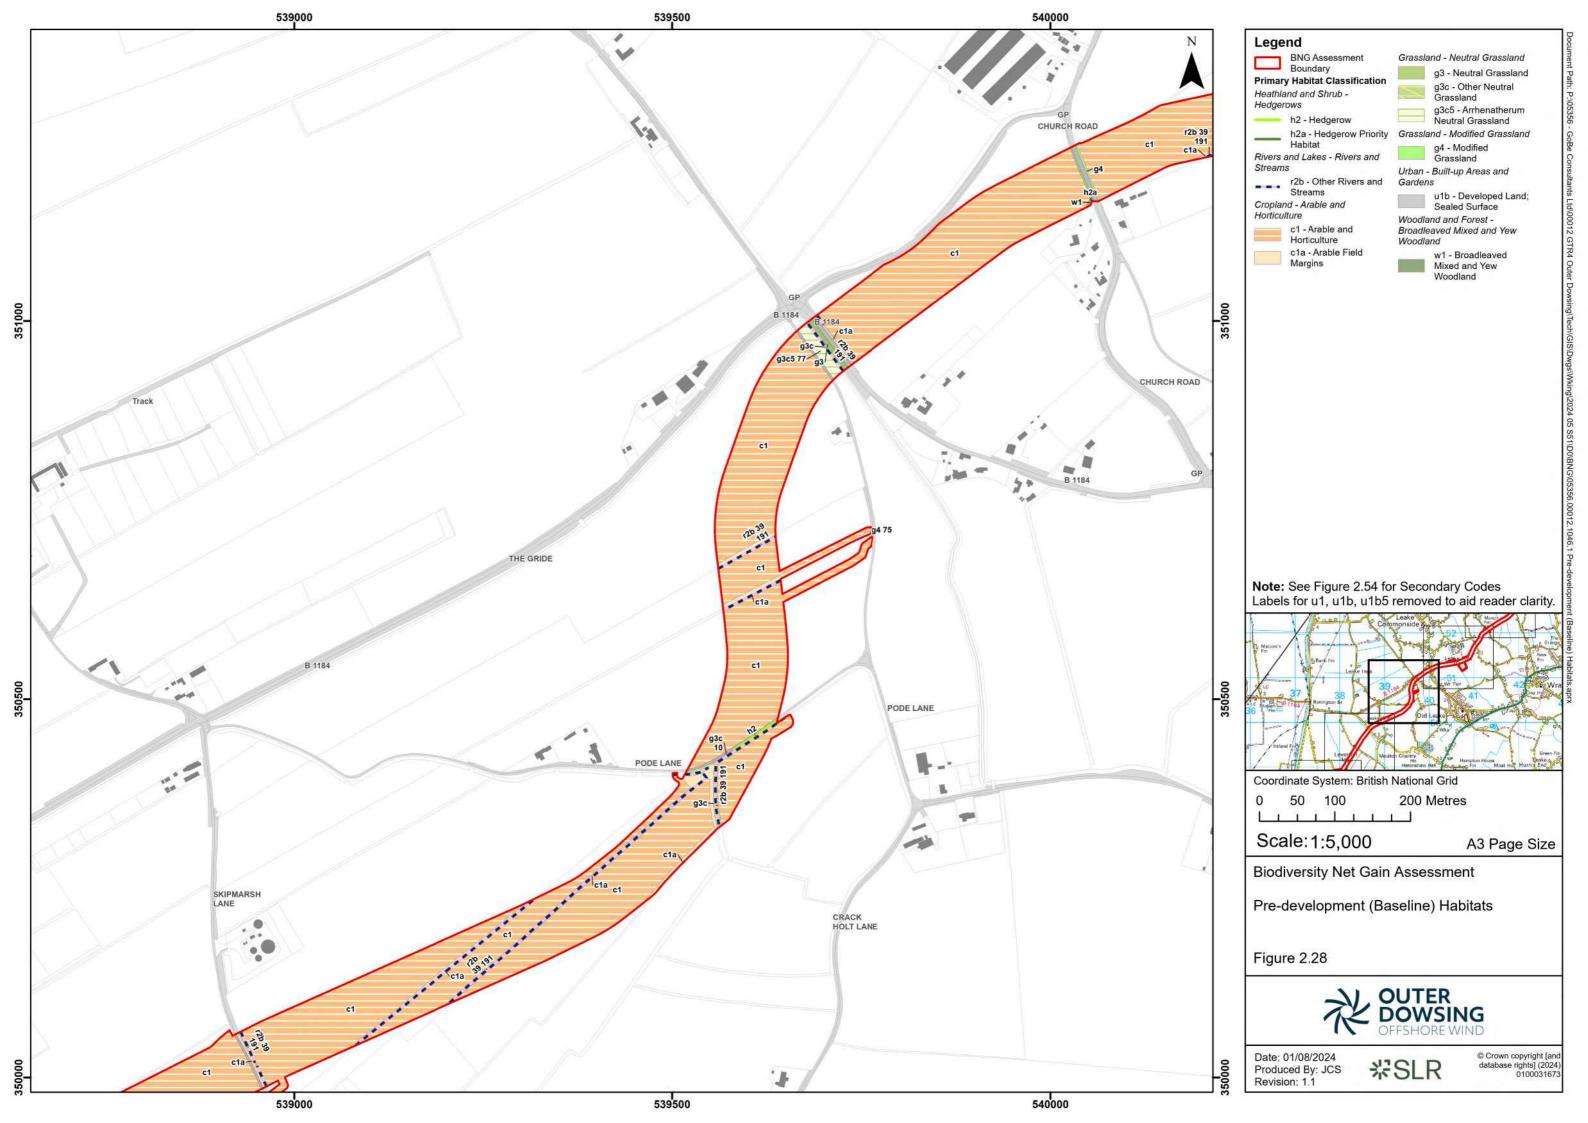

Biodiversity Net Gain Assessment

Pre-development (Baseline) Habitats
Secondary Codes

Figure 2.53

Prigure 2.53

Date: 01/08/2024
Produced By: JCS
Revision: 1.1

Produced By: JCS
Revision: 1.1