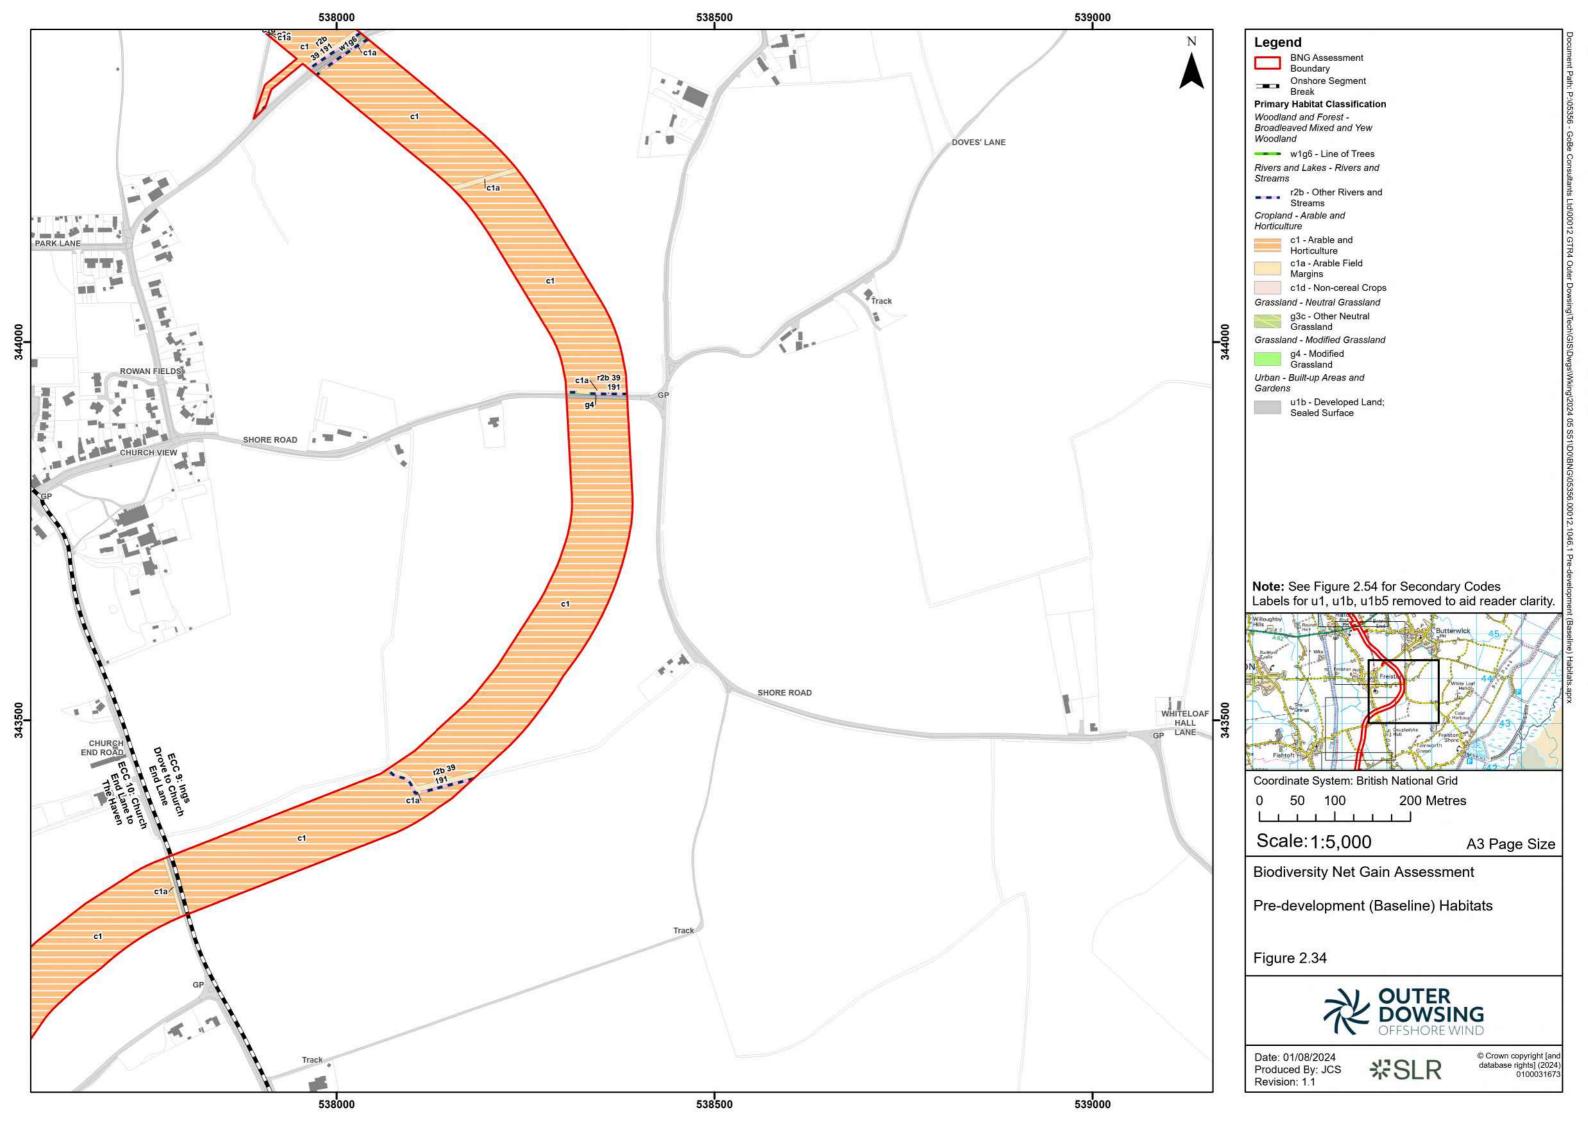

Biodiversity Net Gain Assessment

Pre-development (Baseline) Habitats
Secondary Codes

Figure 2.53

Prigure 2.53

Date: 01/08/2024
Produced By: JCS
Revision: 1.1

Produced By: JCS
Revision: 1.1