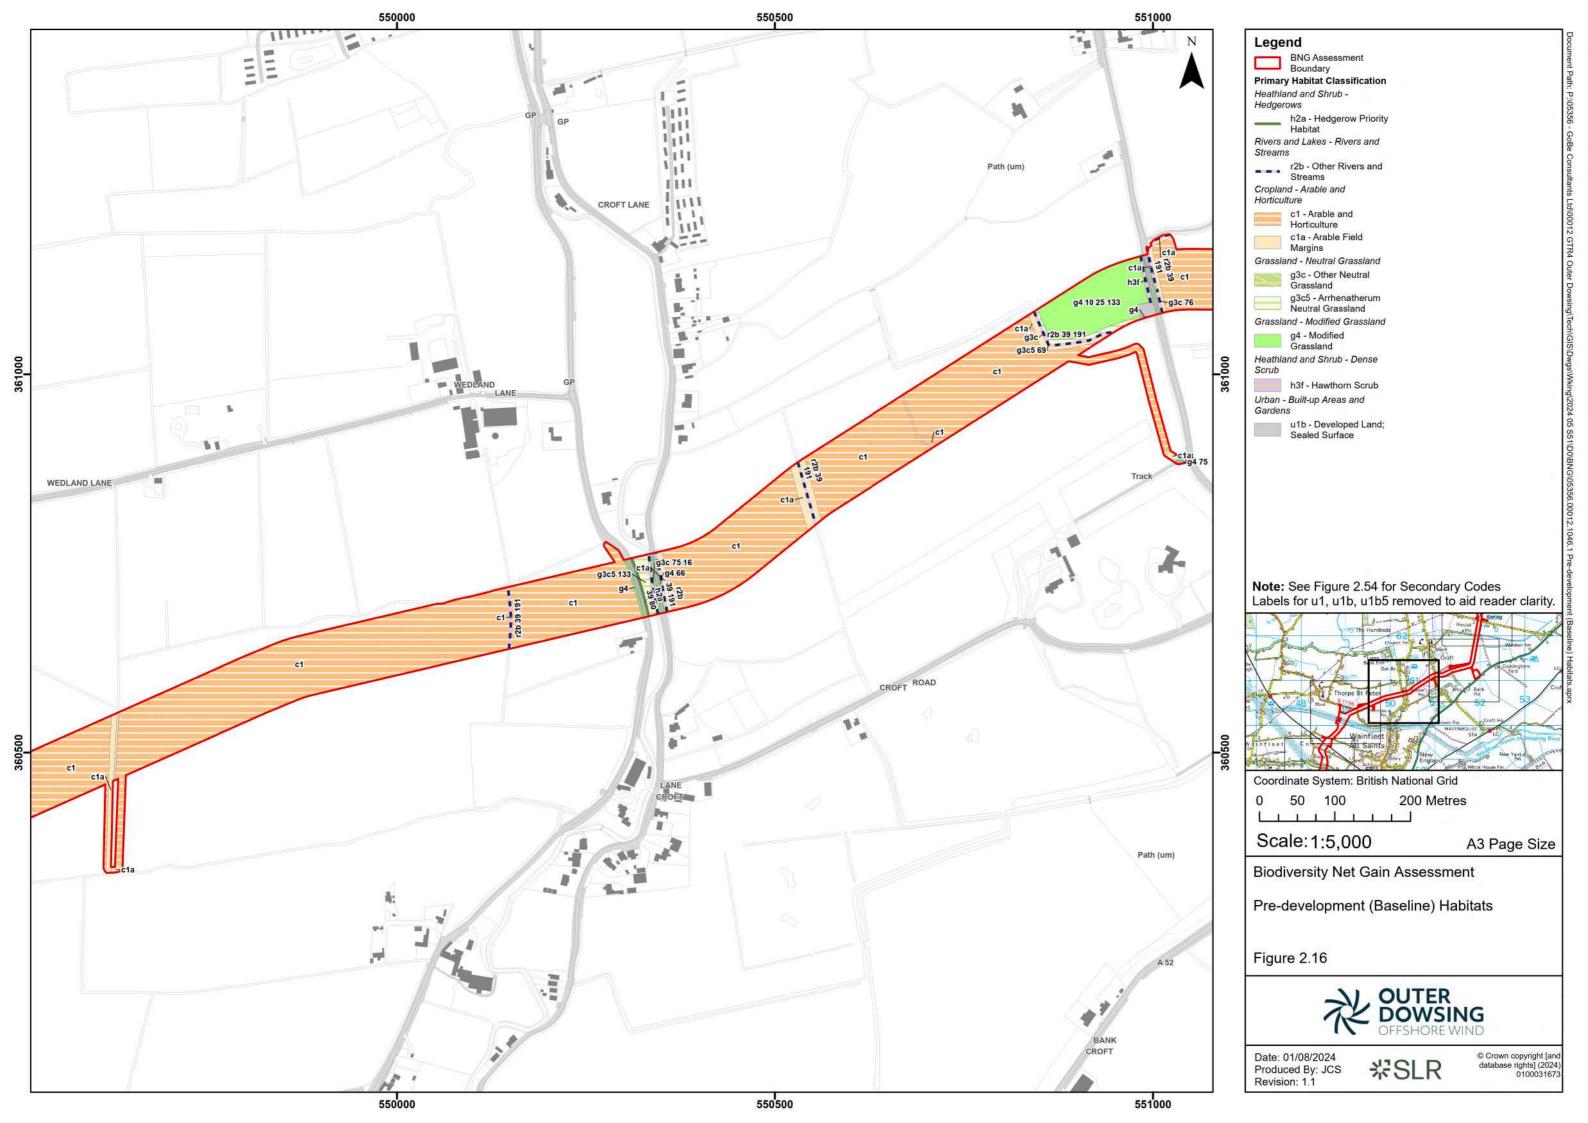

Biodiversity Net Gain Assessment

Pre-development (Baseline) Habitats
Secondary Codes

Figure 2.53

Prigure 2.53

Date: 01/08/2024
Produced By: JCS
Revision: 1.1

Produced By: JCS
Revision: 1.1