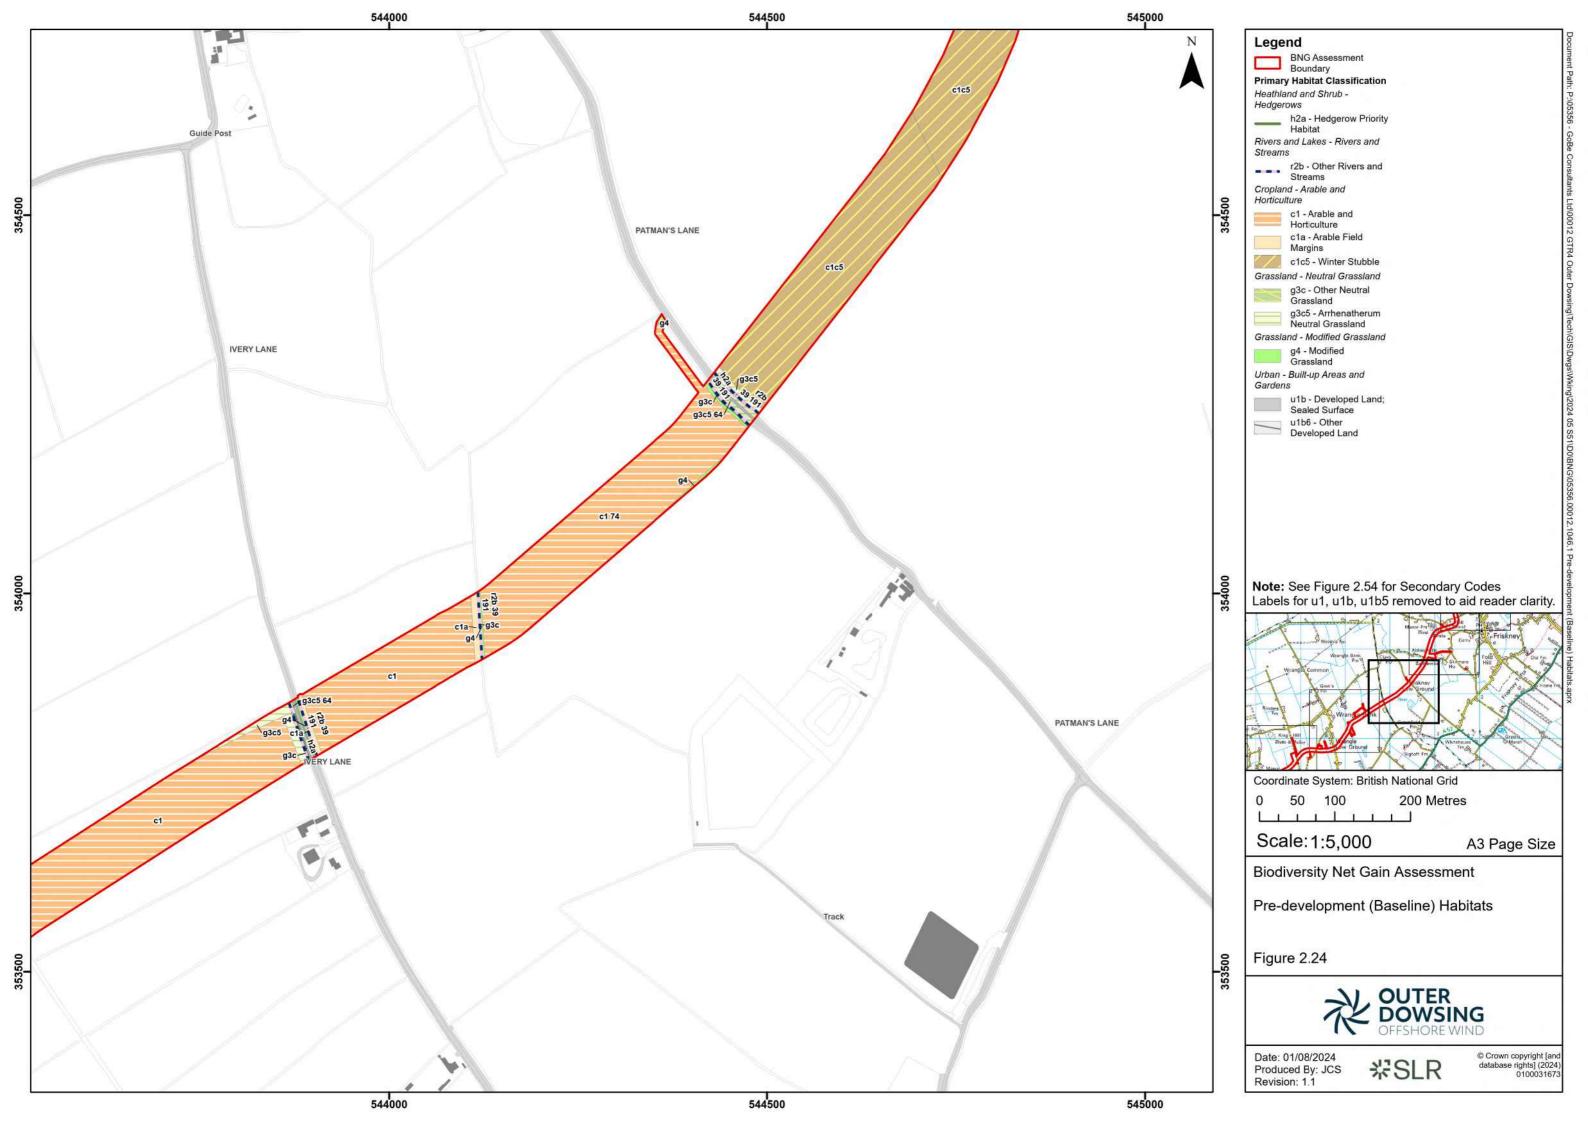

> Party Doc No (If applicable): |                            | N/A         |             |
| Rev No.                        | Date           |                                                                                             | Status / Reason for Issue                                            | Author | Checked by                                    | Reviewed by                |             | Approved by |
| 01                             | August<br>2024 |                                                                                             | BNG assessment Report submitted in response to Stakeholder feedback. | SLR    | SLR                                           | Shepherd and<br>Wedderburn |             | ODOW        |











































































































## **Secondary Codes**

- 10 Scattered scrub
- 11 Scattered trees
- 14 Scattered rushes
- 16 Tall herb
- 17 Ruderal/ ephemeral
- 19 Ponds (Priority Habitat)
- 25 Coastal and floodplain grazing marsh
- 30 Estuaries (H1130)
- 36 Plantation
- 38 Secondary woodland
- 39 Freshwater man-made
- 40 Freshwater heavily modified
- 41 Freshwater natural
- 58 Grazed
- 59 Cattle grazed
- 60 Sheep grazed
- 61 Horse grazed
- **64** Mown
- 66 Frequently Mown
- **69** Fence
- 70 Hedgebank
- 74 Ploughed
- 75 Active Management
- 76 Recent Management

- 77 Neglected
- 78 Abandoned
- 80 Unmanaged
- 86 Accessible natural greenspace
- 88 Barn
- 89 Car Park
- 94 Green Lane
- 107 Railway
- 111 Road
- 114 Solar panel array
- 115 Track
- 131 Tidal river
- 13