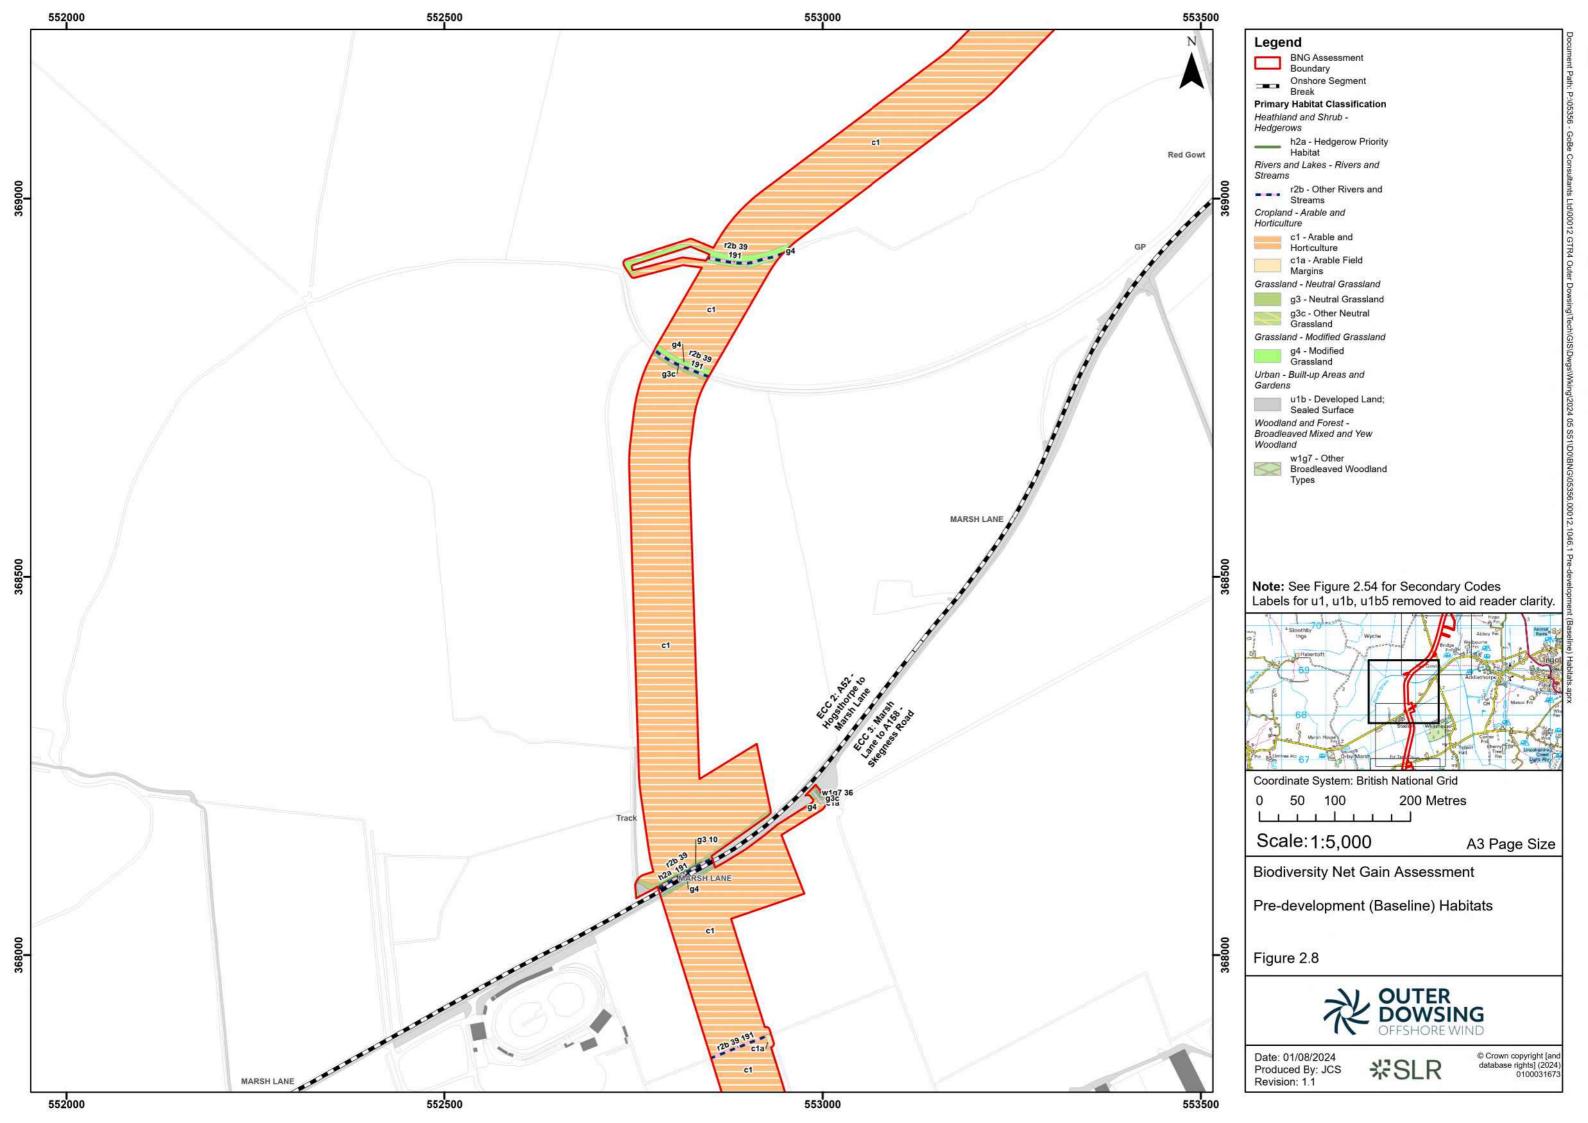

|        | 3 <sup>rd</sup> Party Doc No (If applicable): |                            | N/A         |             |
| Rev No.                        | Date           |                                                                                             | Status / Reason for Issue                                            | Author | Checked by                                    | Reviewed by                |             | Approved by |
| 01                             | August<br>2024 |                                                                                             | BNG assessment Report submitted in response to Stakeholder feedback. | SLR    | SLR                                           | Shepherd and<br>Wedderburn |             | ODOW        |











































































































## **Secondary Codes**

- 10 Scattered scrub
- 11 Scattered trees
- 14 Scattered rushes
- 16 Tall herb
- 17 Ruderal/ ephemeral
- 19 Ponds (Priority Habitat)
- 25 Coastal and floodplain grazing marsh
- 30 Estuaries (H1130)
- 36 Plantation
- 38 Secondary woodland
- 39 Freshwater man-made
- 40 Freshwater heavily modified
- 41 Freshwater natural
- 58 Grazed
- 59 Cattle grazed
- 60 Sheep grazed
- 61 Horse grazed
- **64** Mown
- 66 Frequently Mown
- **69** Fence
- 70 Hedgebank
- 74 Ploughed
- 75 Active Management
- 76 Recent Management

- 77 Neglected
- 78 Abandoned
- 80 Unmanaged
- 86 Accessible natural greenspace
- 88 Barn
- 89 Car Park
- 94 Green Lane
- 107 Railway
- 111 Road
- 114 Solar panel array
-