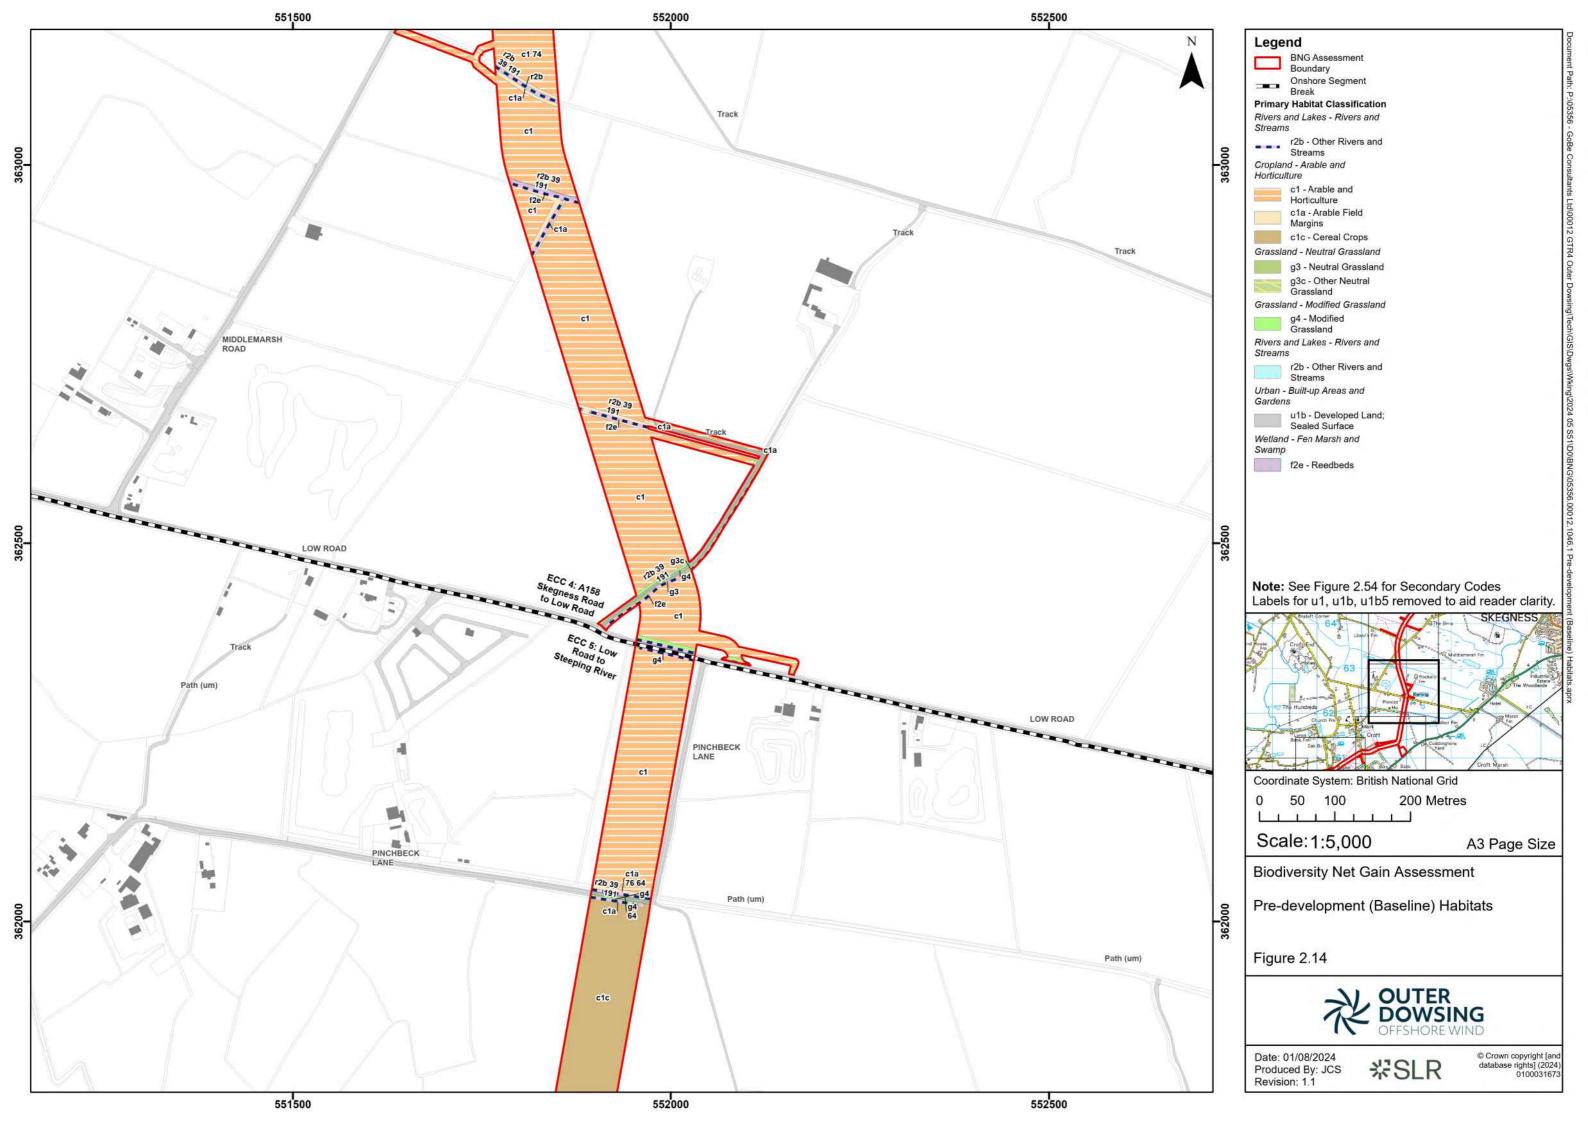

| 3 <sup>rd</sup> Party Doc No (If applicable): |                            | N/A         |             |
| Rev No.                        | Date           |                                                                                             | Status / Reason for Issue                                            | Author | Checked by                                    | Reviewed by                |             | Approved by |
| 01                             | August<br>2024 |                                                                                             | BNG assessment Report submitted in response to Stakeholder feedback. | SLR    | SLR                                           | Shepherd and<br>Wedderburn |             | ODOW        |











































































































## **Secondary Codes**

- 10 Scattered scrub
- 11 Scattered trees
- 14 Scattered rushes
- 16 Tall herb
- 17 Ruderal/ ephemeral
- 19 Ponds (Priority Habitat)
- 25 Coastal and floodplain grazing marsh
- 30 Estuaries (H1130)
- 36 Plantation
- 38 Secondary woodland
- 39 Freshwater man-made
- 40 Freshwater heavily modified
- 41 Freshwater natural
- 58 Grazed
- 59 Cattle grazed
- 60 Sheep grazed
- 61 Horse grazed
- **64** Mown
- 66 Frequently Mown
- **69** Fence
- 70 Hedgebank
- 74 Ploughed
- 75 Active Management
- 76 Recent Management

- 77 Neglected
- 78 Abandoned
- 80 Unmanaged
- 86 Accessible natural greenspace
- 88 Barn
- 89 Car Park
- 94 Green Lane
- 107 Railway
- 111 Road
- 114 Solar panel array
- 115 Track
-