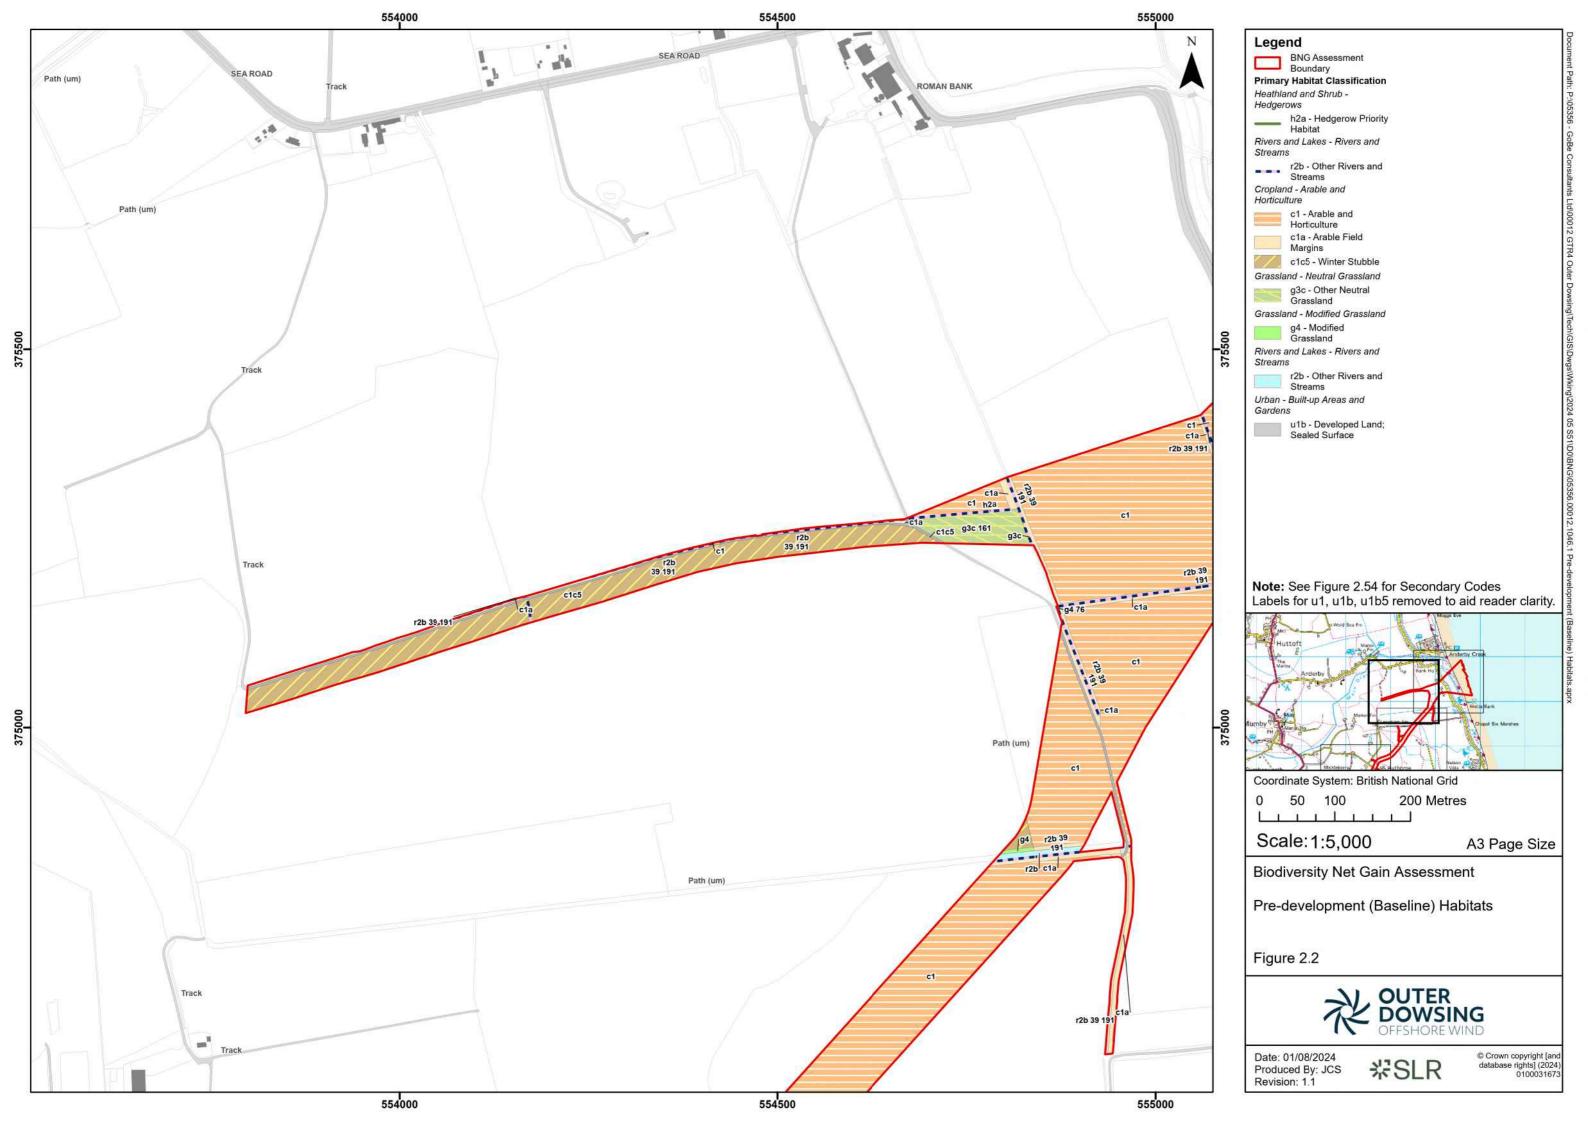

## **Secondary Codes**

- 10 Scattered scrub
- 11 Scattered trees
- 14 Scattered rushes
- 16 Tall herb
- 17 Ruderal/ ephemeral
- 19 Ponds (Priority Habitat)
- 25 Coastal and floodplain grazing marsh
- 30 Estuaries (H1130)
- 36 Plantation
- 38 Secondary woodland
- 39 Freshwater man-made
- 40 Freshwater heavily modified
- 41 Freshwater natural
- 58 Grazed
- 59 Cattle grazed
- 60 Sheep grazed
- 61 Horse grazed
- **64** Mown
- 66 Frequently Mown
- **69** Fence
- 70 Hedgebank
- 74 Ploughed
- 75 Active Management
- 76 Recent Management

- 77 Neglected
- 78 Abandoned
- 80 Unmanaged
- 86 Accessible natural greenspace
- 88 Barn
- 89 Car Park
- 94 Green Lane
- 107 Railway
- 111 Road
- 114 Solar panel array
- 115 Track
- 131 Tidal river
- 133 Nutrient-enriched substrate
- 161 Tall or tussocky sward
- 161 Temporary water bodies
- 191 Ditch
- 361 Natural lake or pond
- 362 Artificial lake or pond
- 400 Green corridors
- 411 Natural watercourse
- 431 Road island/verge