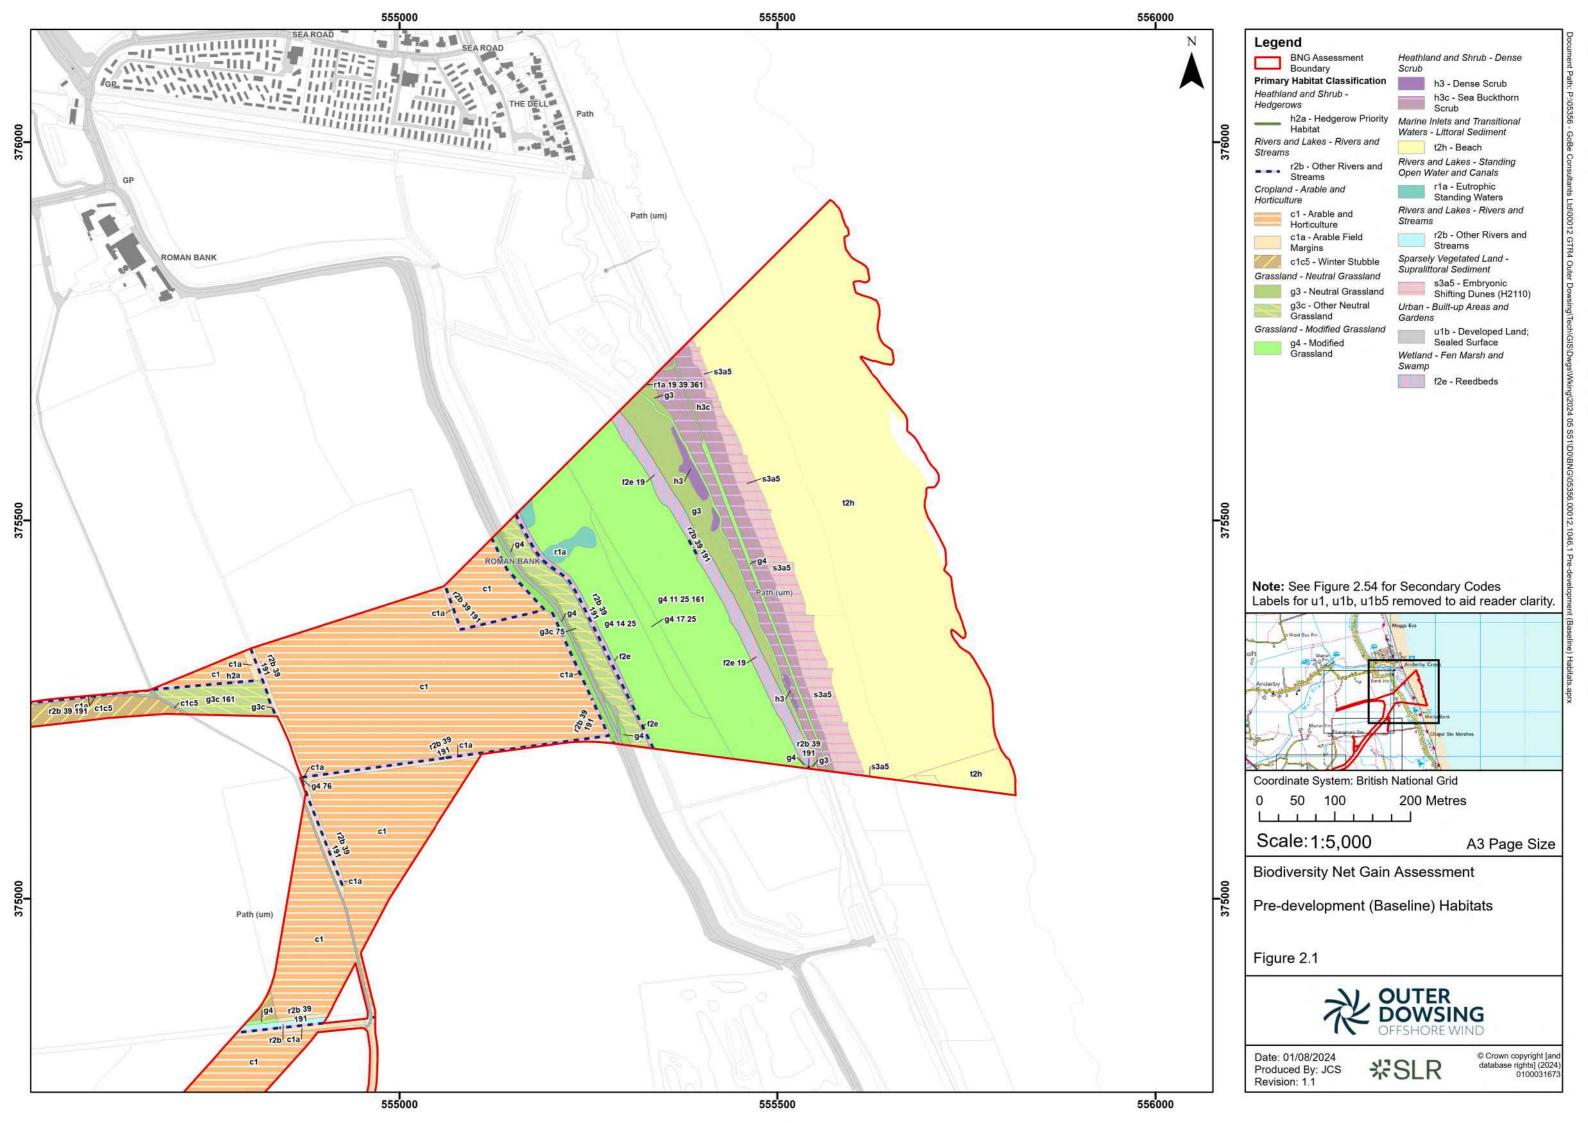

## **Secondary Codes**

- 10 Scattered scrub
- 11 Scattered trees
- 14 Scattered rushes
- 16 Tall herb
- 17 Ruderal/ ephemeral
- 19 Ponds (Priority Habitat)
- 25 Coastal and floodplain grazing marsh
- 30 Estuaries (H1130)
- 36 Plantation
- 38 Secondary woodland
- 39 Freshwater man-made
- 40 Freshwater heavily modified
- 41 Freshwater natural
- 58 Grazed
- 59 Cattle grazed
- 60 Sheep grazed
- 61 Horse grazed
- **64** Mown
- 66 Frequently Mown
- **69** Fence
- 70 Hedgebank
- 74 Ploughed
- 75 Active Management
- 76 Recent Management

- 77 Neglected
- 78 Abandoned
- 80 Unmanaged
- 86 Accessible natural greenspace
- 88 Barn
- 89 Car Park
- 94 Green Lane
- 107 Railway
- 111 Road
- 114 Solar panel array
- 115 Track
- 131 Tidal river
- 133 Nutrient-enriched substrate
- 161 Tall or tussocky sward
- 161 Temporary water bodies
- 191 Ditch
- 361 Natural lake or pond
- 362 Artificial lake or pond
- 400 Green corridors
- 411 Natural watercourse
- 431 Road island/verge