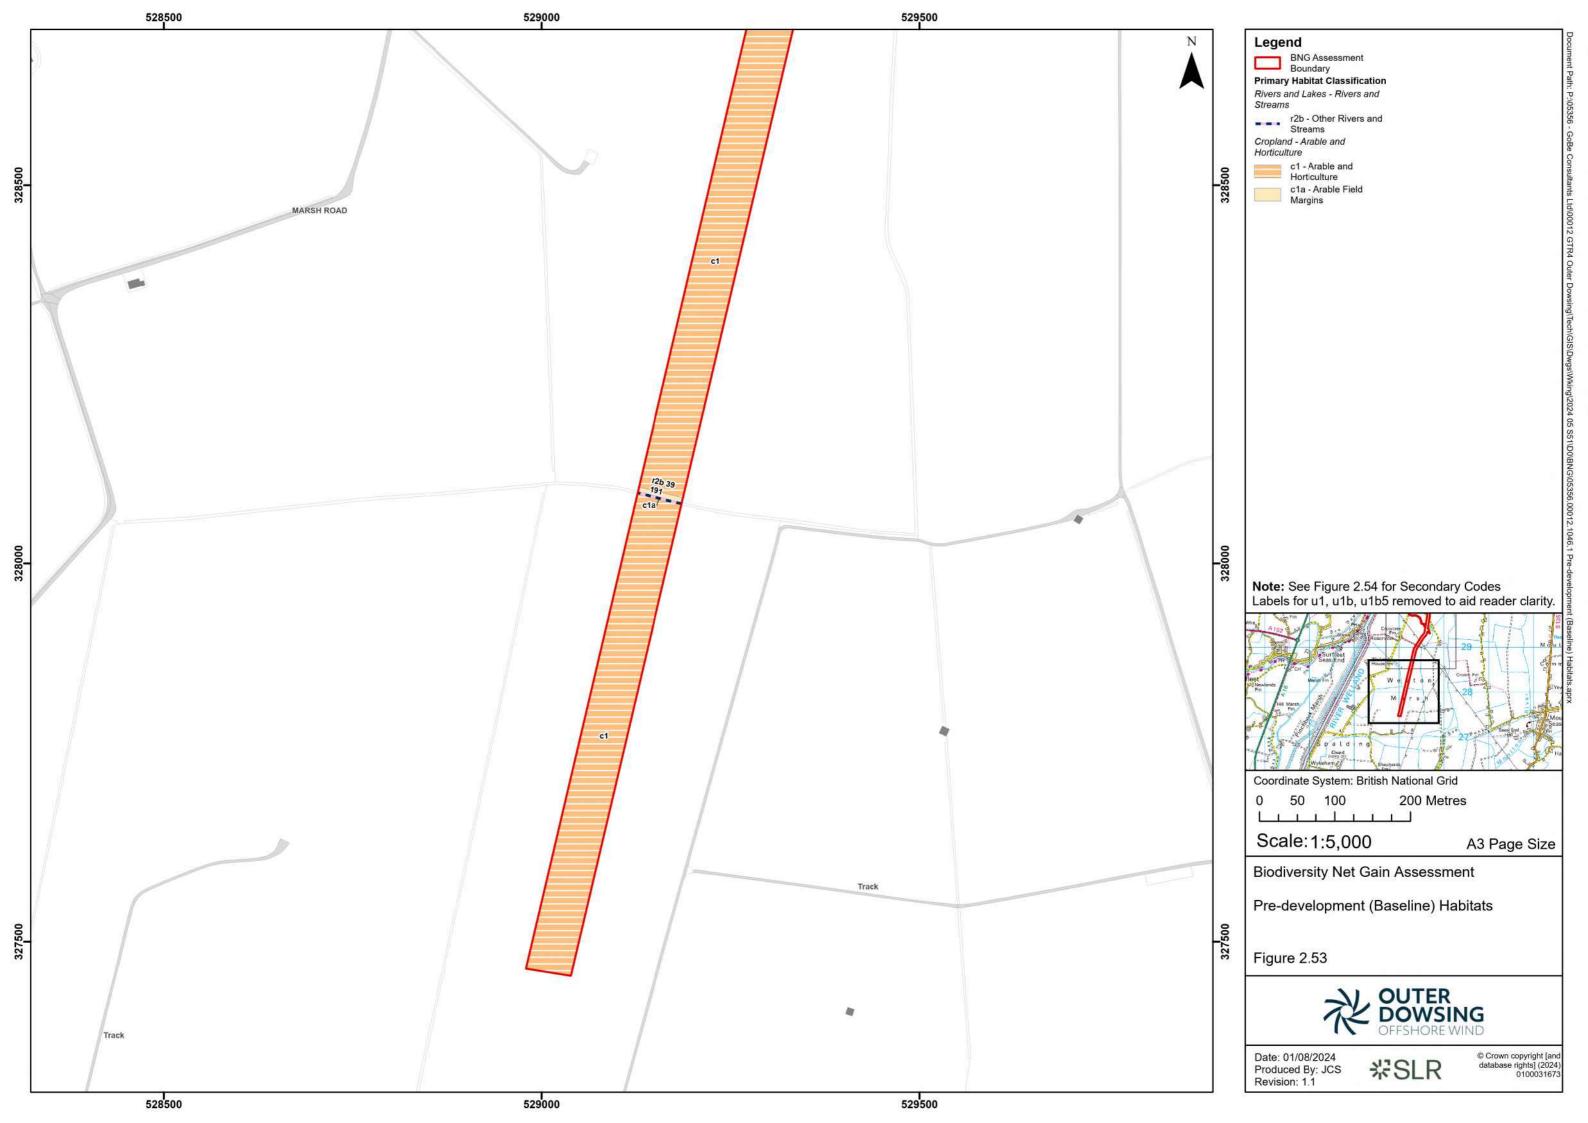

## **Secondary Codes**

- 10 Scattered scrub
- 11 Scattered trees
- 14 Scattered rushes
- 16 Tall herb
- 17 Ruderal/ ephemeral
- 19 Ponds (Priority Habitat)
- 25 Coastal and floodplain grazing marsh
- 30 Estuaries (H1130)
- 36 Plantation
- 38 Secondary woodland
- 39 Freshwater man-made
- 40 Freshwater heavily modified
- 41 Freshwater natural
- 58 Grazed
- 59 Cattle grazed
- 60 Sheep grazed
- 61 Horse grazed
- **64** Mown
- 66 Frequently Mown
- **69** Fence
- 70 Hedgebank
- 74 Ploughed
- 75 Active Management
- 76 Recent Management

- 77 Neglected
- 78 Abandoned
- 80 Unmanaged
- 86 Accessible natural greenspace
- 88 Barn
- 89 Car Park
- 94 Green Lane
- 107 Railway
- 111 Road
- 114 Solar panel array
- 115 Track
- 131 Tidal river
- 133 Nutrient-enriched substrate
- 161 Tall or tussocky sward
- 161 Temporary water bodies
- 191 Ditch
- 361 Natural lake or pond
- 362 Artificial lake or pond
- 400 Green corridors
- 411 Natural watercourse
- 431 Road island/verge

Biodiversity Net Gain Assessment

Pre-development (Baseline) Habitats
Secondary Codes

Figure 2.53

Prigure 2.53

Date: 01/08/2024
Produced By: JCS
Revision: 1.1

Produced By: JCS
Revision: 1.1