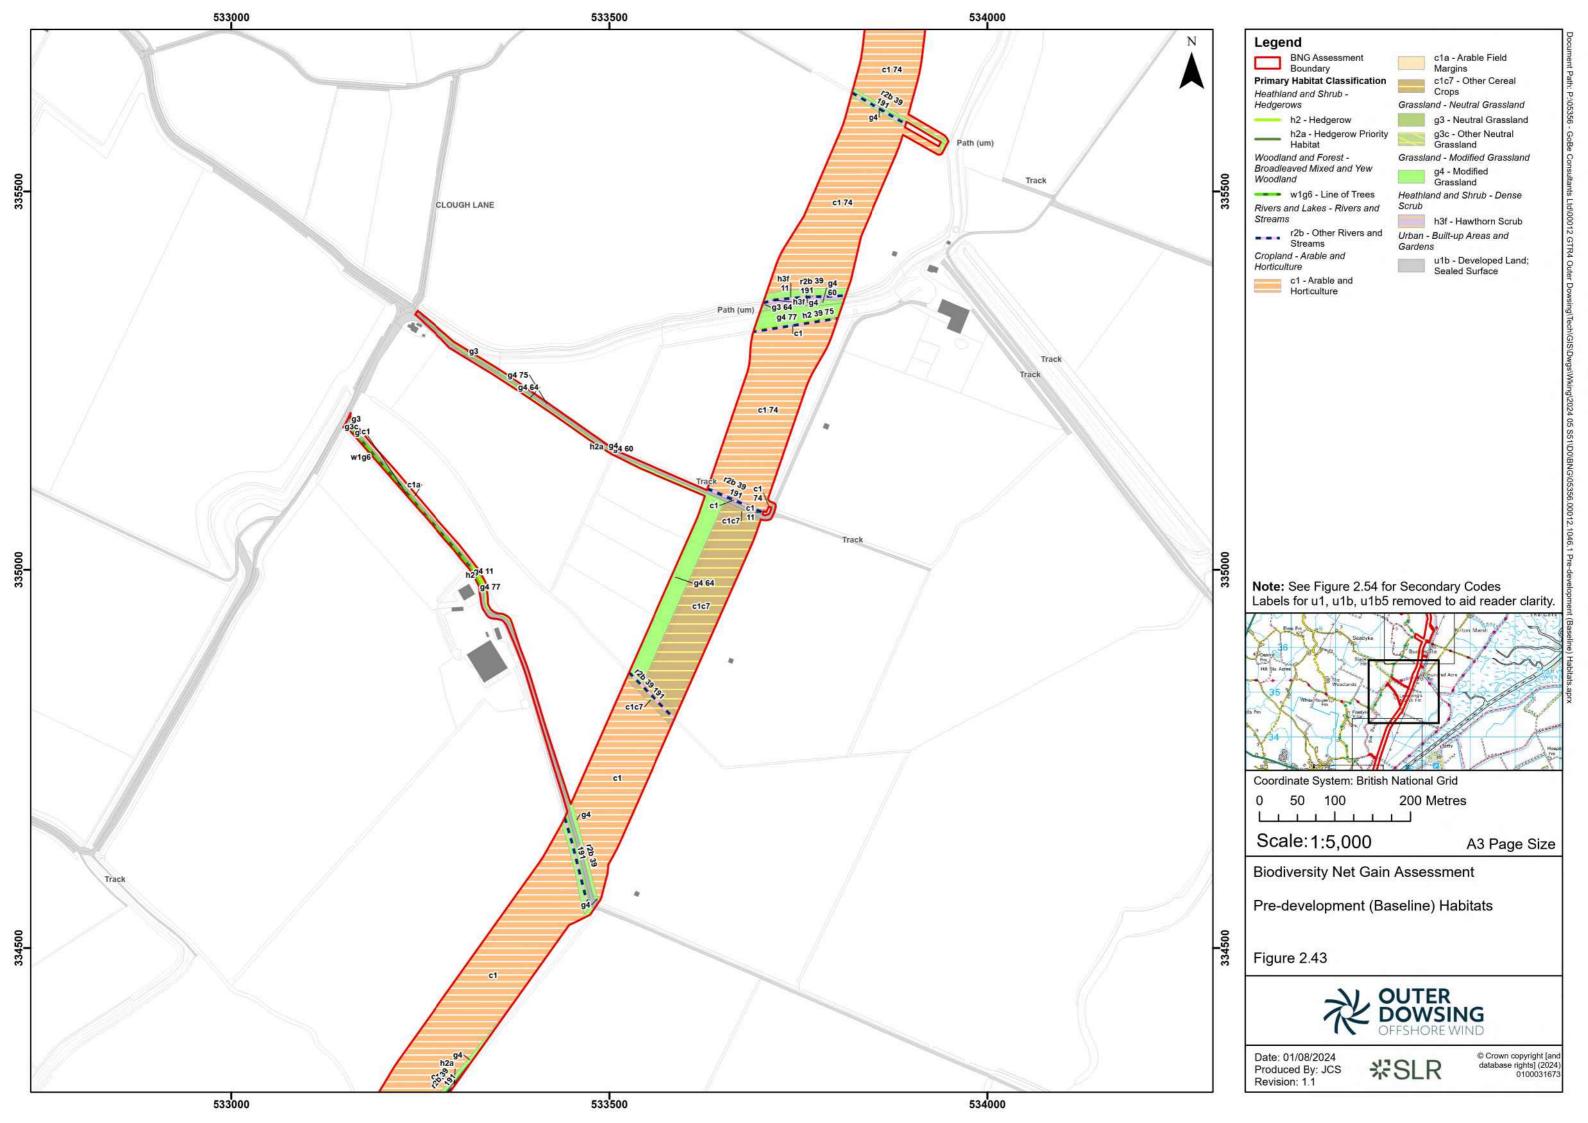

| N/A         |             |
| Rev No.                        | Date           |                                                                                             | Status / Reason for Issue                                            | Author | Checked by                                    | Reviewed by                |             | Approved by |
| 01                             | August<br>2024 |                                                                                             | BNG assessment Report submitted in response to Stakeholder feedback. | SLR    | SLR                                           | Shepherd and<br>Wedderburn |             | ODOW        |











































































































## **Secondary Codes**

- 10 Scattered scrub
- 11 Scattered trees
- 14 Scattered rushes
- 16 Tall herb
- 17 Ruderal/ ephemeral
- 19 Ponds (Priority Habitat)
- 25 Coastal and floodplain grazing marsh
- 30 Estuaries (H1130)
- 36 Plantation
- 38 Secondary woodland
- 39 Freshwater man-made
- 40 Freshwater heavily modified
- 41 Freshwater natural
- 58 Grazed
- 59 Cattle grazed
- 60 Sheep grazed
- 61 Horse grazed
- **64** Mown
- 66 Frequently Mown
- **69** Fence
- 70 Hedgebank
- 74 Ploughed
- 75 Active Management
- 76 Recent Management

- 77 Neglected
- 78 Abandoned
- 80 Unmanaged
- 86 Accessible natural greenspace
- 88 Barn
- 89 Car Park
- 94 Green Lane
- 107 Railway
- 111 Road
- 114 Solar panel array
- 115 Track
- 131 Tidal river
- 133 Nutrient-enriched substrate
- 161 Ta