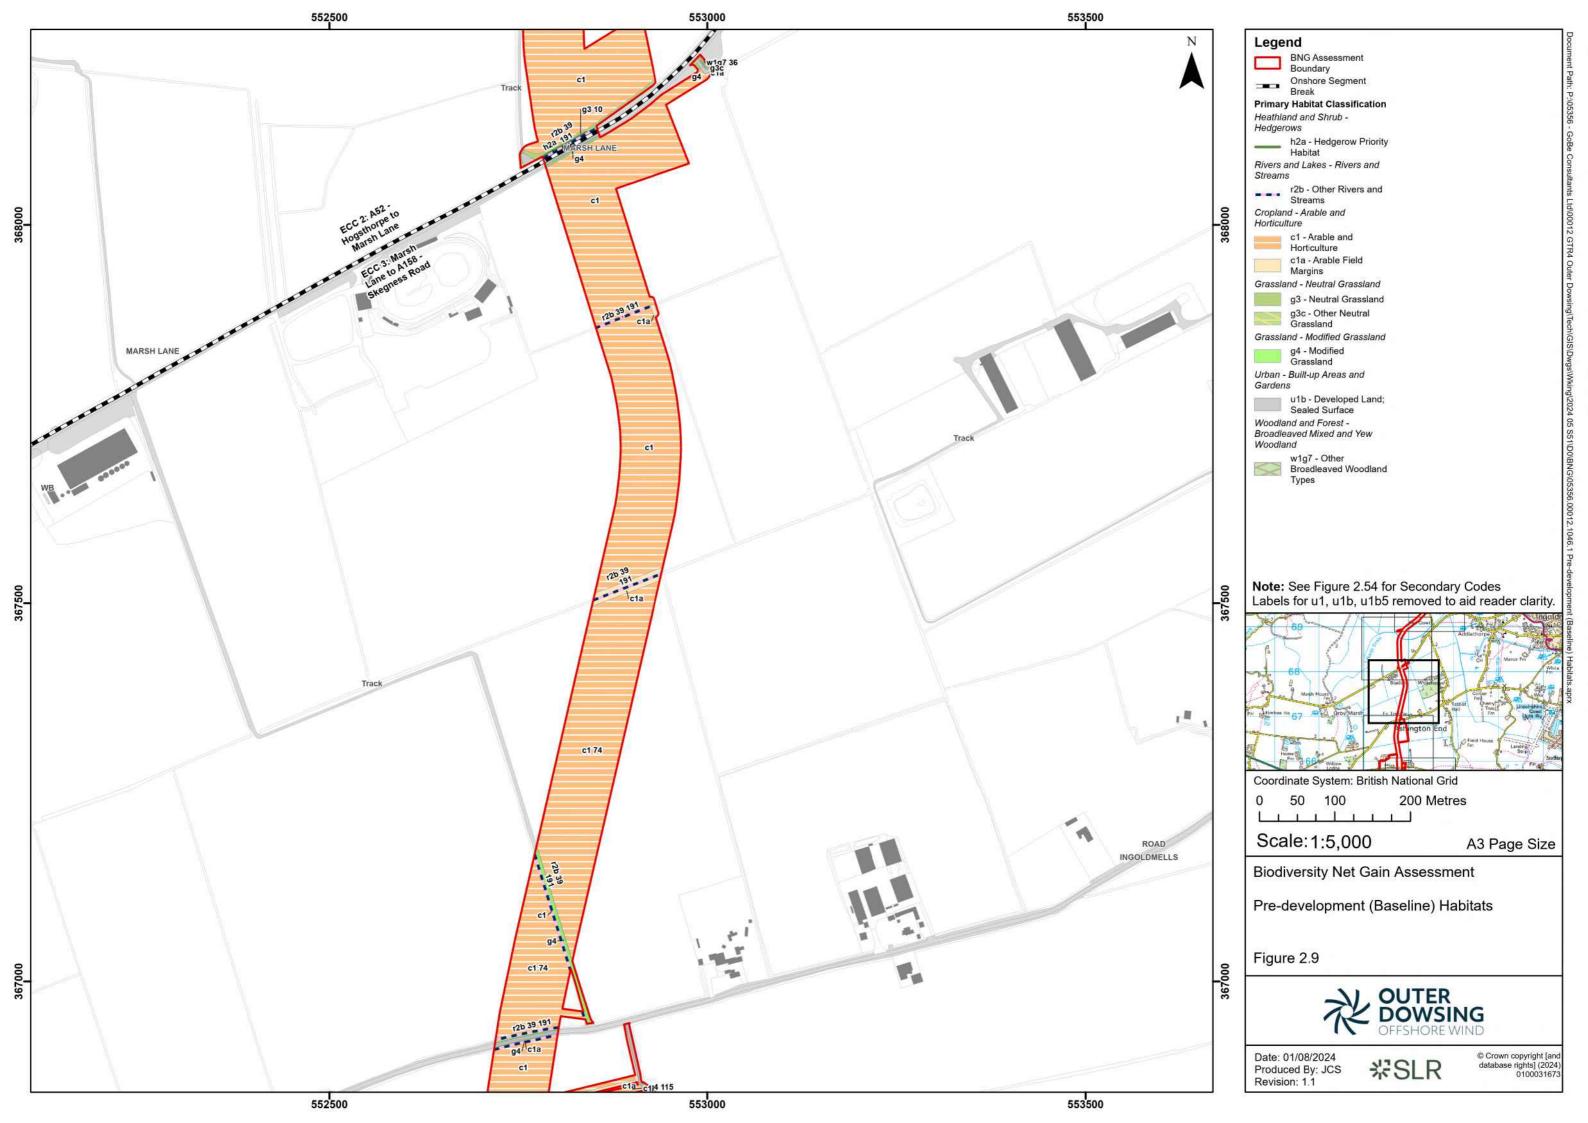

|        | 3 <sup>rd</sup> Party Doc No (If applicable): |                            | N/A         |             |
| Rev No.                        | Date           |                                                                                             | Status / Reason for Issue                                            | Author | Checked by                                    | Reviewed by                |             | Approved by |
| 01                             | August<br>2024 |                                                                                             | BNG assessment Report submitted in response to Stakeholder feedback. | SLR    | SLR                                           | Shepherd and<br>Wedderburn |             | ODOW        |











































































































## **Secondary Codes**

- 10 Scattered scrub
- 11 Scattered trees
- 14 Scattered rushes
- 16 Tall herb
- 17 Ruderal/ ephemeral
- 19 Ponds (Priority Habitat)
- 25 Coastal and floodplain grazing marsh
- 30 Estuaries (H1130)
- 36 Plantation
- 38 Secondary woodland
- 39 Freshwater man-made
- 40 Freshwater heavily modified
- 41 Freshwater natural
- 58 Grazed
- 59 Cattle grazed
- 60 Sheep grazed
- 61 Horse grazed
- **64** Mown
- 66 Frequently Mown
- **69** Fence
- 70 Hedgebank
- 74 Ploughed
- 75 Active Management
- 76 Recent Management

- 77 Neglected
- 78 Abandoned
- 80 Unmanaged
- 86 Accessible natural greenspace
- 88 Barn
- 89 Car Park
- 94 Green Lane
- 107 Railway
- 111 Road
- 114 Solar panel array
- 11