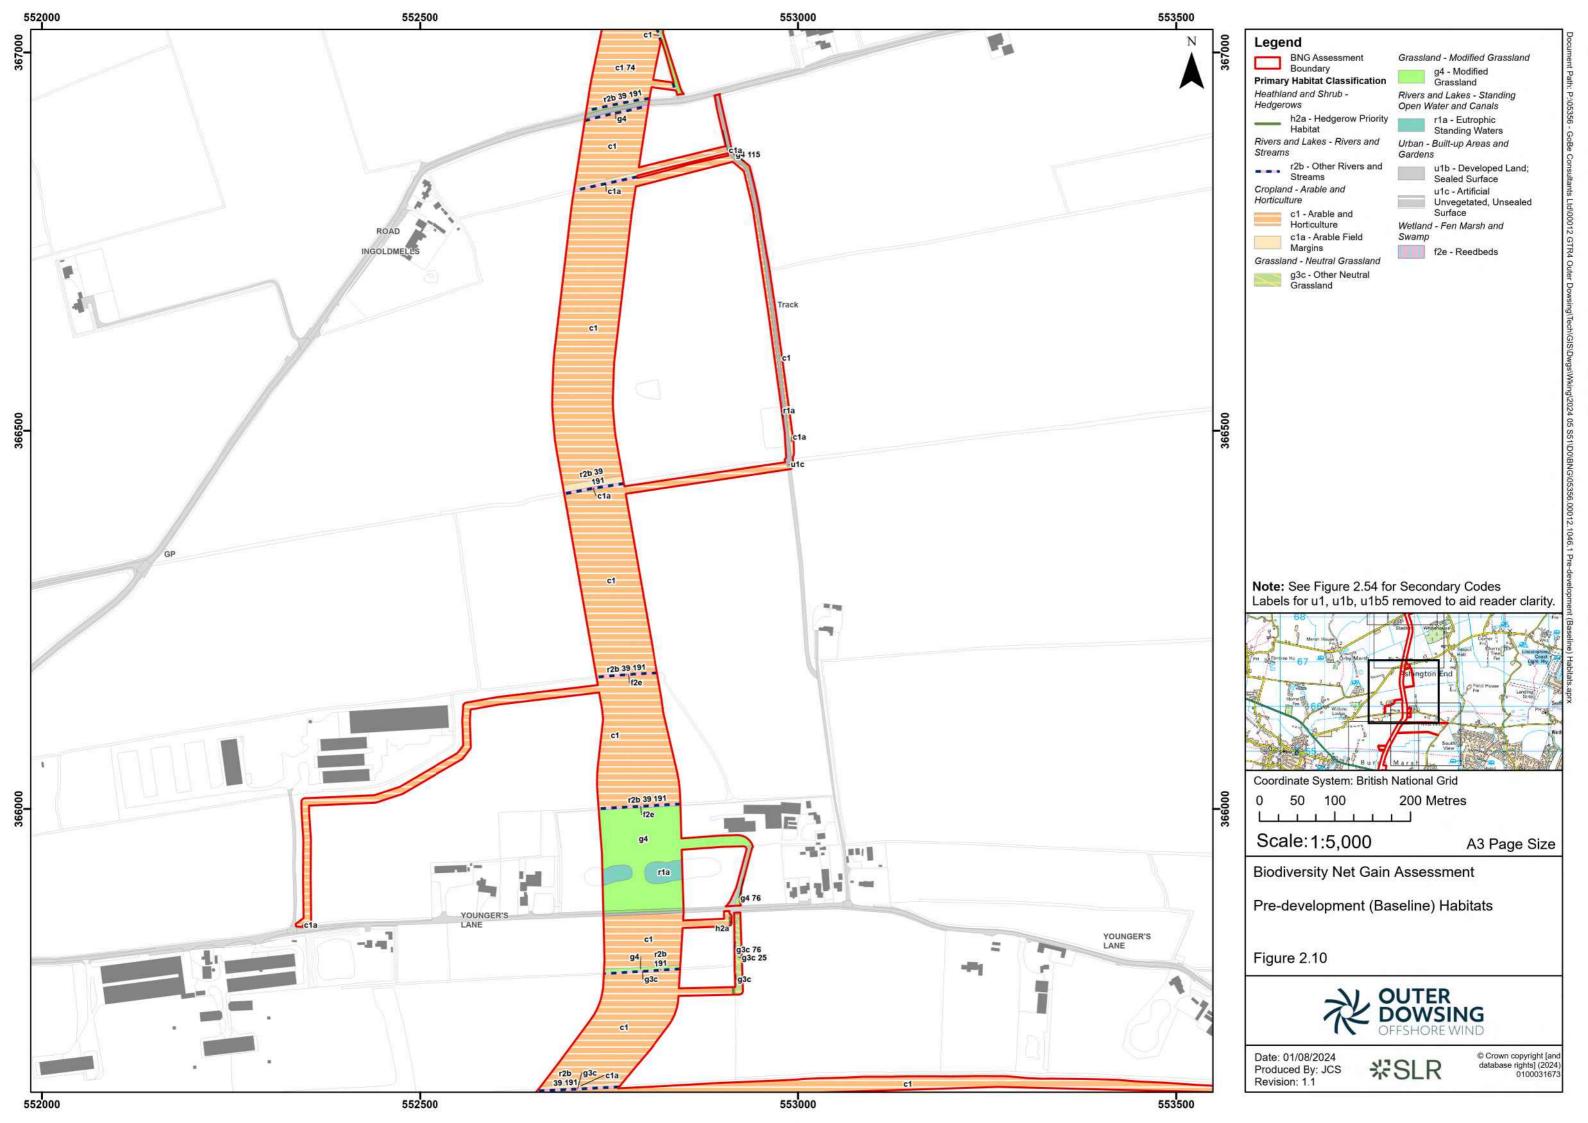

|        | 3 <sup>rd</sup> Party Doc No (If applicable): |                            | N/A         |             |
| Rev No.                        | Date           |                                                                                             | Status / Reason for Issue                                            | Author | Checked by                                    | Reviewed by                |             | Approved by |
| 01                             | August<br>2024 |                                                                                             | BNG assessment Report submitted in response to Stakeholder feedback. | SLR    | SLR                                           | Shepherd and<br>Wedderburn |             | ODOW        |











































































































## **Secondary Codes**

- 10 Scattered scrub
- 11 Scattered trees
- 14 Scattered rushes
- 16 Tall herb
- 17 Ruderal/ ephemeral
- 19 Ponds (Priority Habitat)
- 25 Coastal and floodplain grazing marsh
- 30 Estuaries (H1130)
- 36 Plantation
- 38 Secondary woodland
- 39 Freshwater man-made
- 40 Freshwater heavily modified
- 41 Freshwater natural
- 58 Grazed
- 59 Cattle grazed
- 60 Sheep grazed
- 61 Horse grazed
- **64** Mown
- 66 Frequently Mown
- **69** Fence
- 70 Hedgebank
- 74 Ploughed
- 75 Active Management
- 76 Recent Management

- 77 Neglected
- 78 Abandoned
- 80 Unmanaged
- 86 Accessible natural greenspace
- 88 Barn
- 89 Car Park
- 94 Green Lane
- 107 Railway
- 111 Road
- 114 Solar panel array
- 115