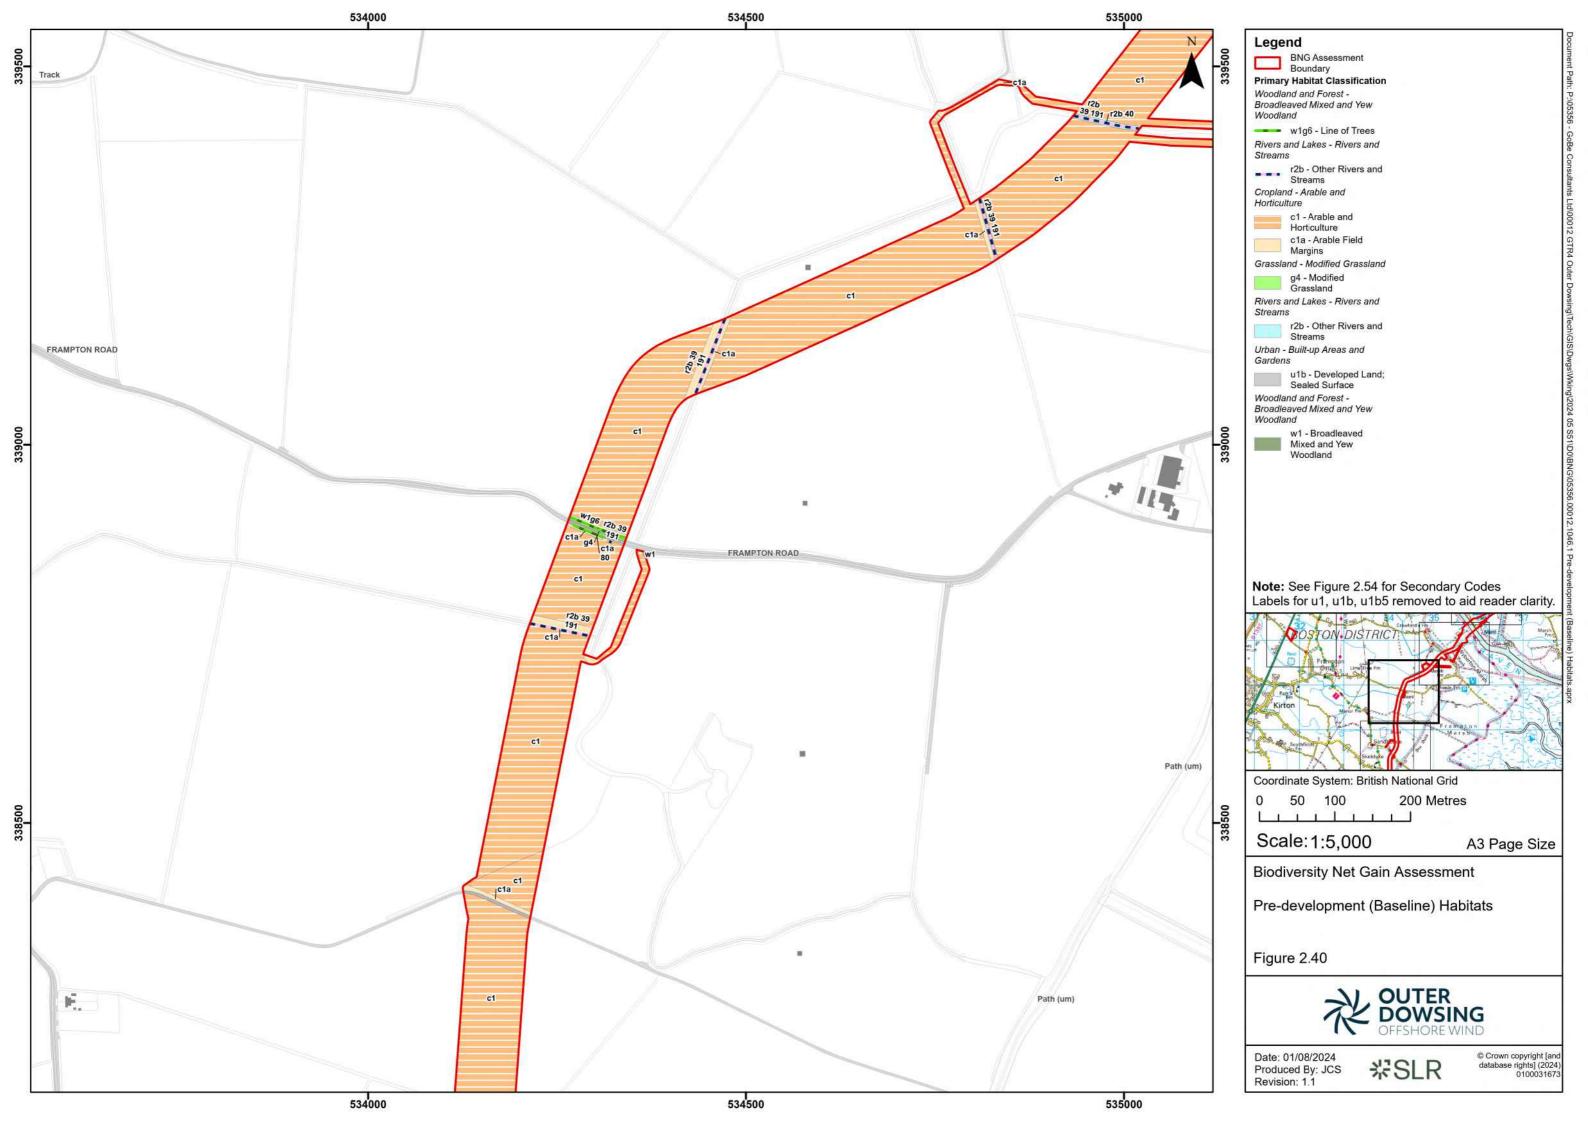

|                            | N/A         |             |
| Rev No.                        | Date           |                                                                                             | Status / Reason for Issue                                            | Author | Checked by                                    | Reviewed by                |             | Approved by |
| 01                             | August<br>2024 |                                                                                             | BNG assessment Report submitted in response to Stakeholder feedback. | SLR    | SLR                                           | Shepherd and<br>Wedderburn |             | ODOW        |











































































































## **Secondary Codes**

- 10 Scattered scrub
- 11 Scattered trees
- 14 Scattered rushes
- 16 Tall herb
- 17 Ruderal/ ephemeral
- 19 Ponds (Priority Habitat)
- 25 Coastal and floodplain grazing marsh
- 30 Estuaries (H1130)
- 36 Plantation
- 38 Secondary woodland
- 39 Freshwater man-made
- 40 Freshwater heavily modified
- 41 Freshwater natural
- 58 Grazed
- 59 Cattle grazed
- 60 Sheep grazed
- 61 Horse grazed
- **64** Mown
- 66 Frequently Mown
- **69** Fence
- 70 Hedgebank
- 74 Ploughed
- 75 Active Management
- 76 Recent Management

- 77 Neglected
- 78 Abandoned
- 80 Unmanaged
- 86 Accessible natural greenspace
- 88 Barn
- 89 Car Park
- 94 Green Lane
- 107 Railway
- 111 Road
- 114 Solar panel array
- 115 Track
- 131 Tidal river
- 133 Nutrient-enriched substrate
-