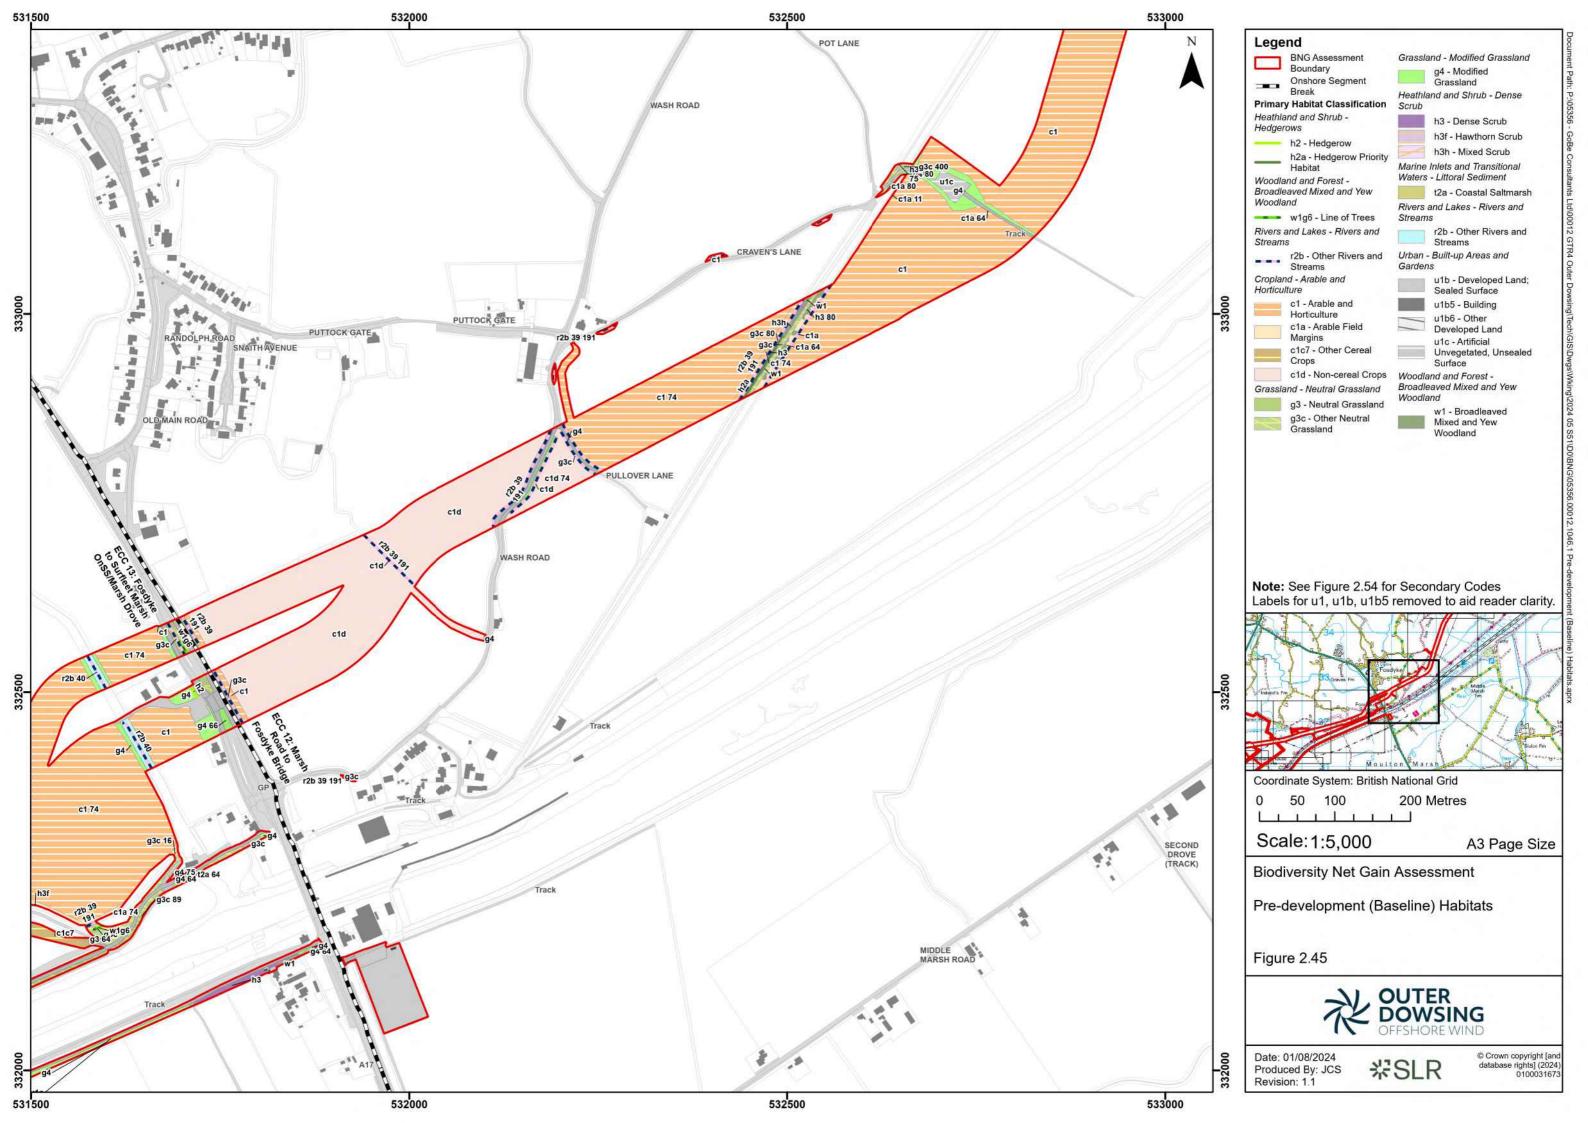

Biodiversity Net Gain Assessment

Pre-development (Baseline) Habitats
Secondary Codes

Figure 2.53

Prigure 2.53

Date: 01/08/2024
Produced By: JCS
Revision: 1.1

Produced By: JCS
Revision: 1.1