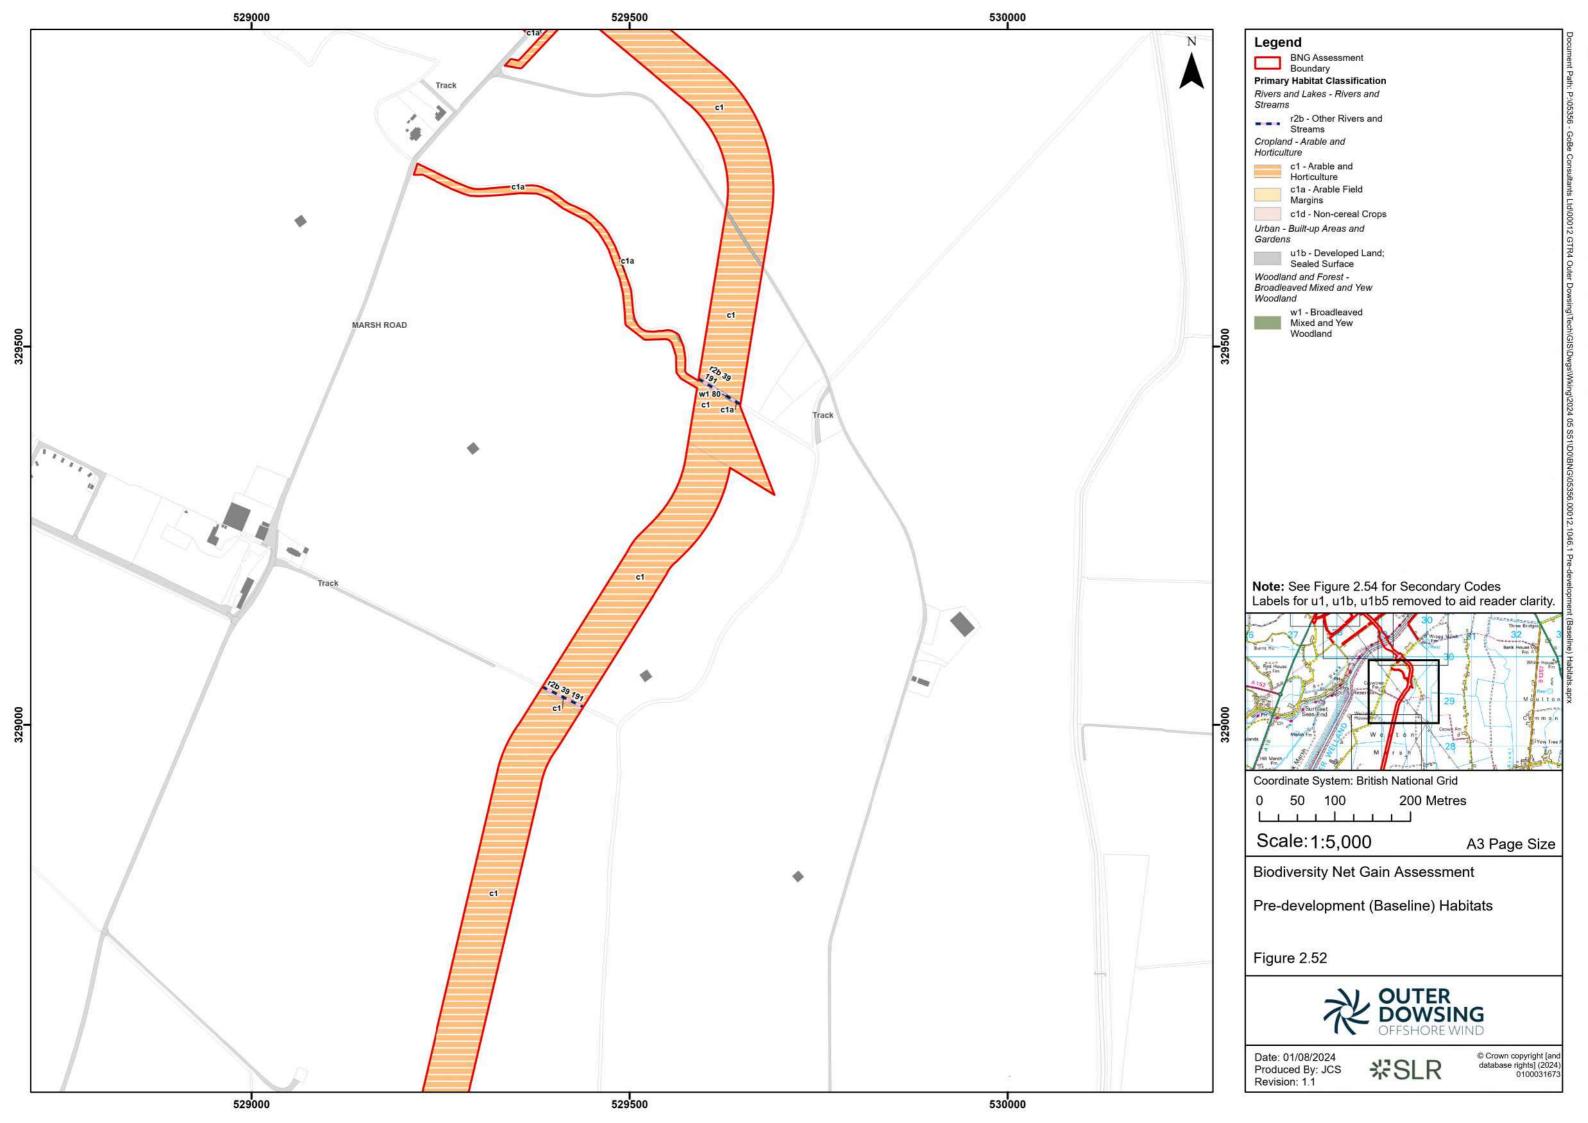

## **Secondary Codes**

- 10 Scattered scrub
- 11 Scattered trees
- 14 Scattered rushes
- 16 Tall herb
- 17 Ruderal/ ephemeral
- 19 Ponds (Priority Habitat)
- 25 Coastal and floodplain grazing marsh
- 30 Estuaries (H1130)
- 36 Plantation
- 38 Secondary woodland
- 39 Freshwater man-made
- 40 Freshwater heavily modified
- 41 Freshwater natural
- 58 Grazed
- 59 Cattle grazed
- 60 Sheep grazed
- 61 Horse grazed
- **64** Mown
- 66 Frequently Mown
- **69** Fence
- 70 Hedgebank
- 74 Ploughed
- 75 Active Management
- 76 Recent Management

- 77 Neglected
- 78 Abandoned
- 80 Unmanaged
- 86 Accessible natural greenspace
- 88 Barn
- 89 Car Park
- 94 Green Lane
- 107 Railway
- 111 Road
- 114 Solar panel array
- 115 Track
- 131 Tidal river
- 133 Nutrient-enriched substrate
- 161 Tall or tussocky sward
- 161 Temporary water bodies
- 191 Ditch
- 361 Natural lake or pond
- 362 Artificial lake or pond
- 400 Green corridors
- 411 Natural watercourse
- 431 Road island/verge