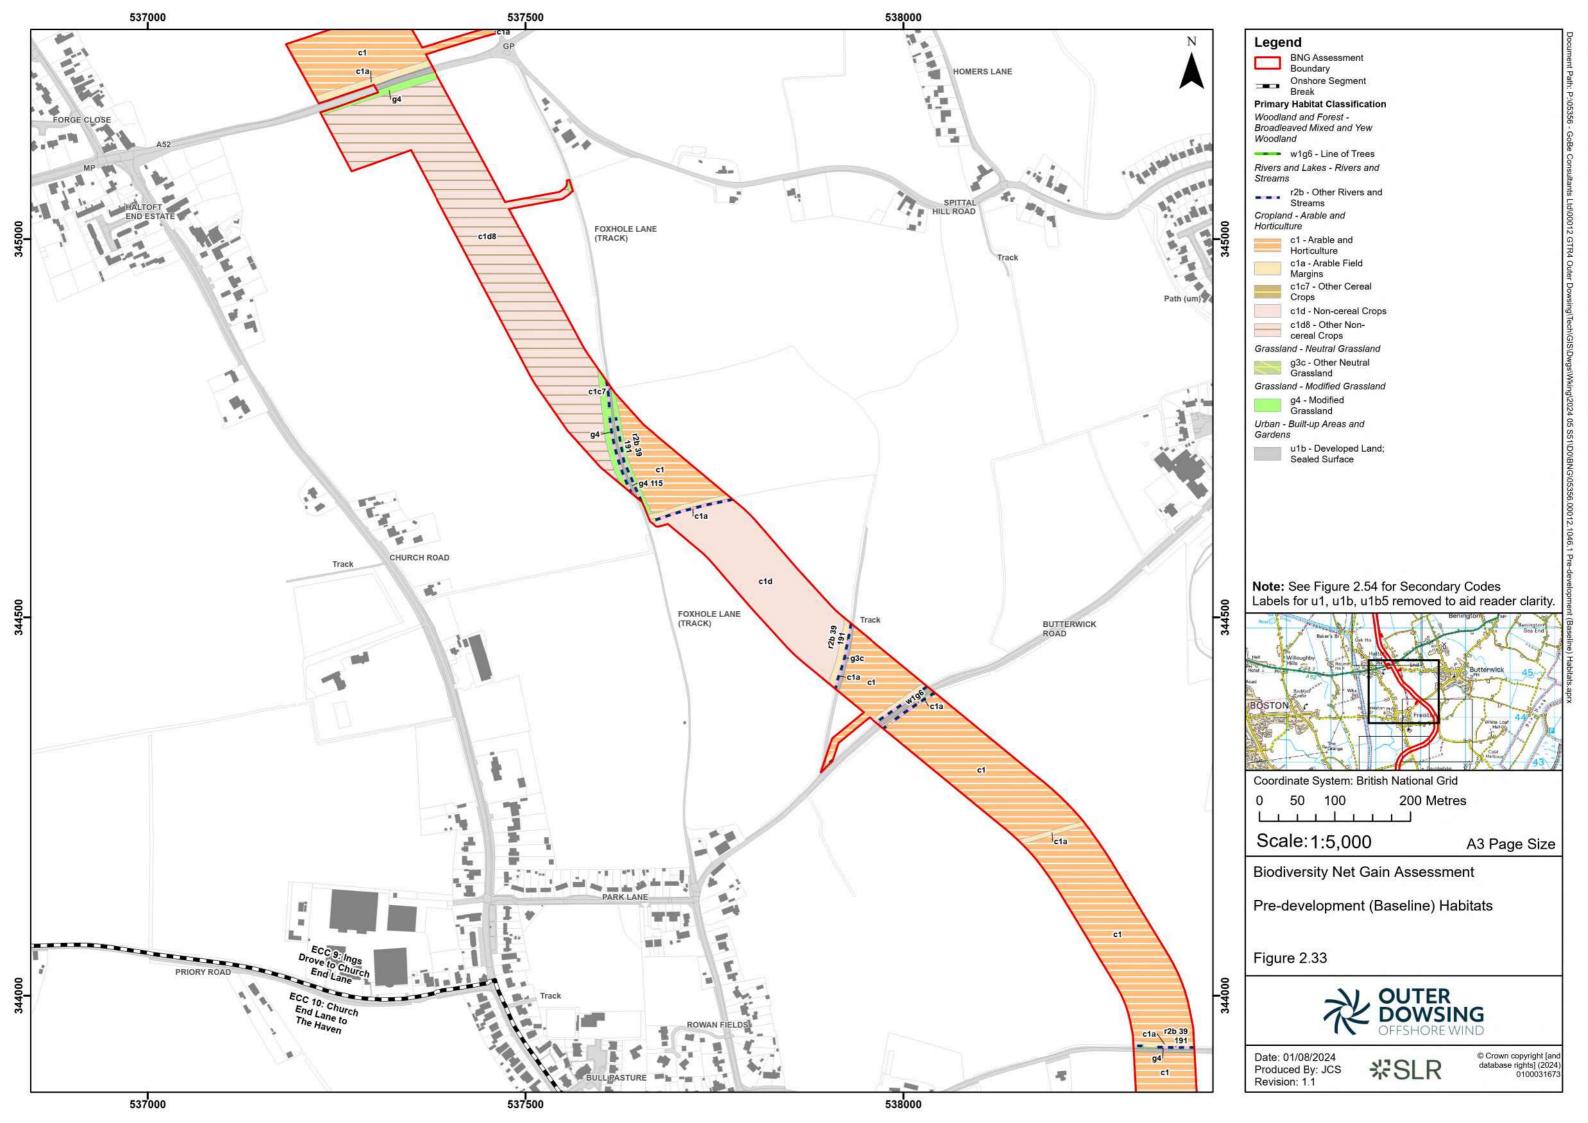

Biodiversity Net Gain Assessment

Pre-development (Baseline) Habitats
Secondary Codes

Figure 2.53

Prigure 2.53

Date: 01/08/2024
Produced By: JCS
Revision: 1.1

Produced By: JCS
Revision: 1.1