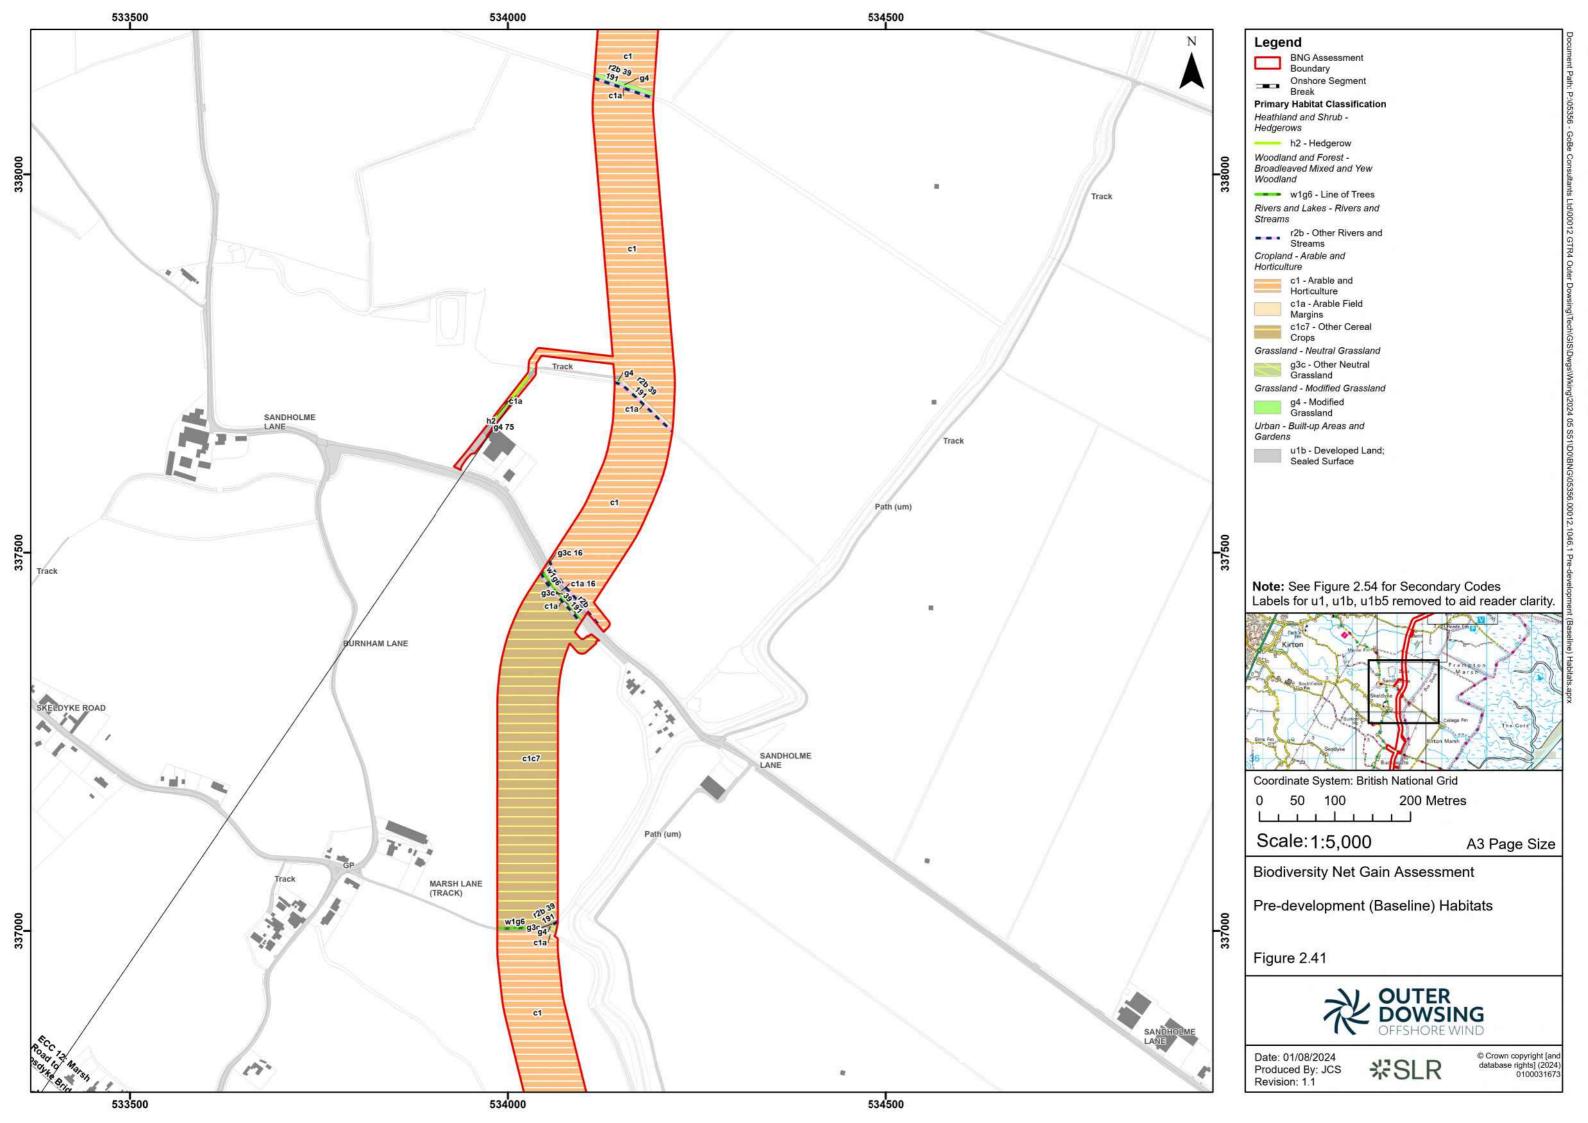

| N/A         |             |
| Rev No.                        | Date           |                                                                                             | Status / Reason for Issue                                            | Author | Checked by                                    | Reviewed by                |             | Approved by |
| 01                             | August<br>2024 |                                                                                             | BNG assessment Report submitted in response to Stakeholder feedback. | SLR    | SLR                                           | Shepherd and<br>Wedderburn |             | ODOW        |











































































































## **Secondary Codes**

- 10 Scattered scrub
- 11 Scattered trees
- 14 Scattered rushes
- 16 Tall herb
- 17 Ruderal/ ephemeral
- 19 Ponds (Priority Habitat)
- 25 Coastal and floodplain grazing marsh
- 30 Estuaries (H1130)
- 36 Plantation
- 38 Secondary woodland
- 39 Freshwater man-made
- 40 Freshwater heavily modified
- 41 Freshwater natural
- 58 Grazed
- 59 Cattle grazed
- 60 Sheep grazed
- 61 Horse grazed
- **64** Mown
- 66 Frequently Mown
- **69** Fence
- 70 Hedgebank
- 74 Ploughed
- 75 Active Management
- 76 Recent Management

- 77 Neglected
- 78 Abandoned
- 80 Unmanaged
- 86 Accessible natural greenspace
- 88 Barn
- 89 Car Park
- 94 Green Lane
- 107 Railway
- 111 Road
- 114 Solar panel array
- 115 Track
- 131 Tidal river
- 133 Nutrient-enriched substrate
- 16