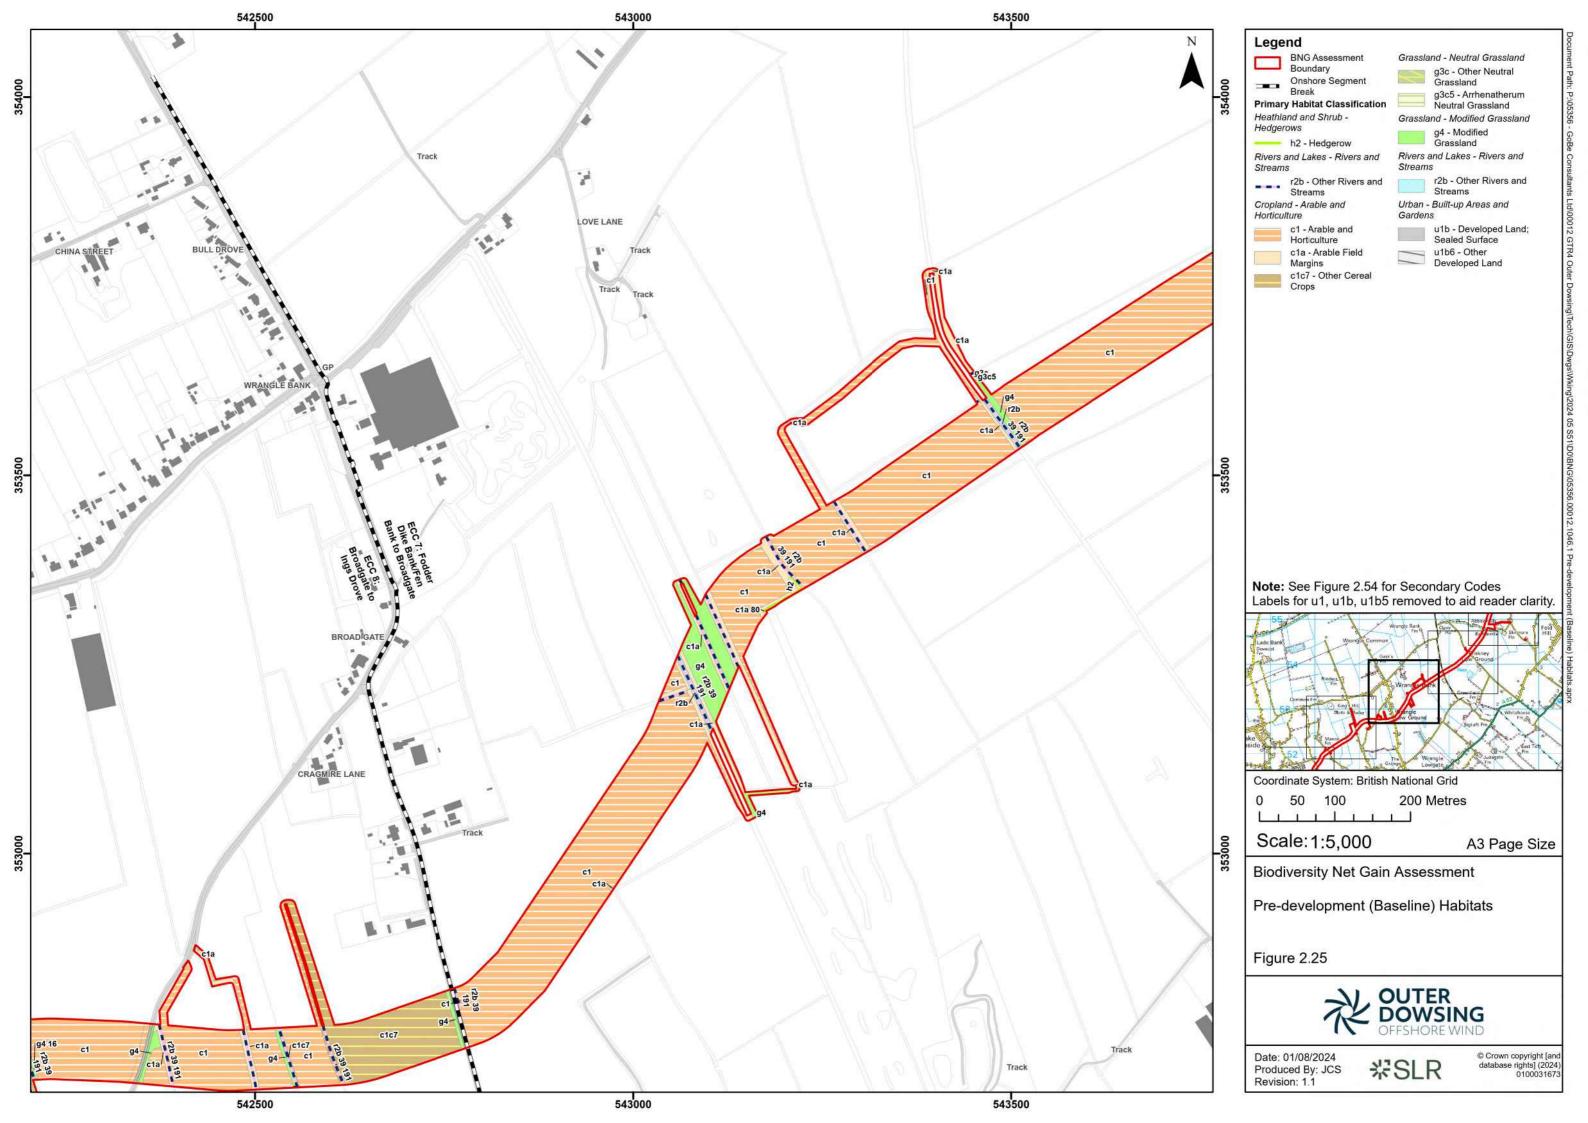

Party Doc No (If applicable): |                            | N/A         |             |
| Rev No.                        | Date           |                                                                                             | Status / Reason for Issue                                            | Author | Checked by                                    | Reviewed by                |             | Approved by |
| 01                             | August<br>2024 |                                                                                             | BNG assessment Report submitted in response to Stakeholder feedback. | SLR    | SLR                                           | Shepherd and<br>Wedderburn |             | ODOW        |











































































































## **Secondary Codes**

- 10 Scattered scrub
- 11 Scattered trees
- 14 Scattered rushes
- 16 Tall herb
- 17 Ruderal/ ephemeral
- 19 Ponds (Priority Habitat)
- 25 Coastal and floodplain grazing marsh
- 30 Estuaries (H1130)
- 36 Plantation
- 38 Secondary woodland
- 39 Freshwater man-made
- 40 Freshwater heavily modified
- 41 Freshwater natural
- 58 Grazed
- 59 Cattle grazed
- 60 Sheep grazed
- 61 Horse grazed
- **64** Mown
- 66 Frequently Mown
- **69** Fence
- 70 Hedgebank
- 74 Ploughed
- 75 Active Management
- 76 Recent Management

- 77 Neglected
- 78 Abandoned
- 80 Unmanaged
- 86 Accessible natural greenspace
- 88 Barn
- 89 Car Park
- 94 Green Lane
- 107 Railway
- 111 Road
- 114 Solar panel array
- 115 Track
- 131 Tidal river
- 133