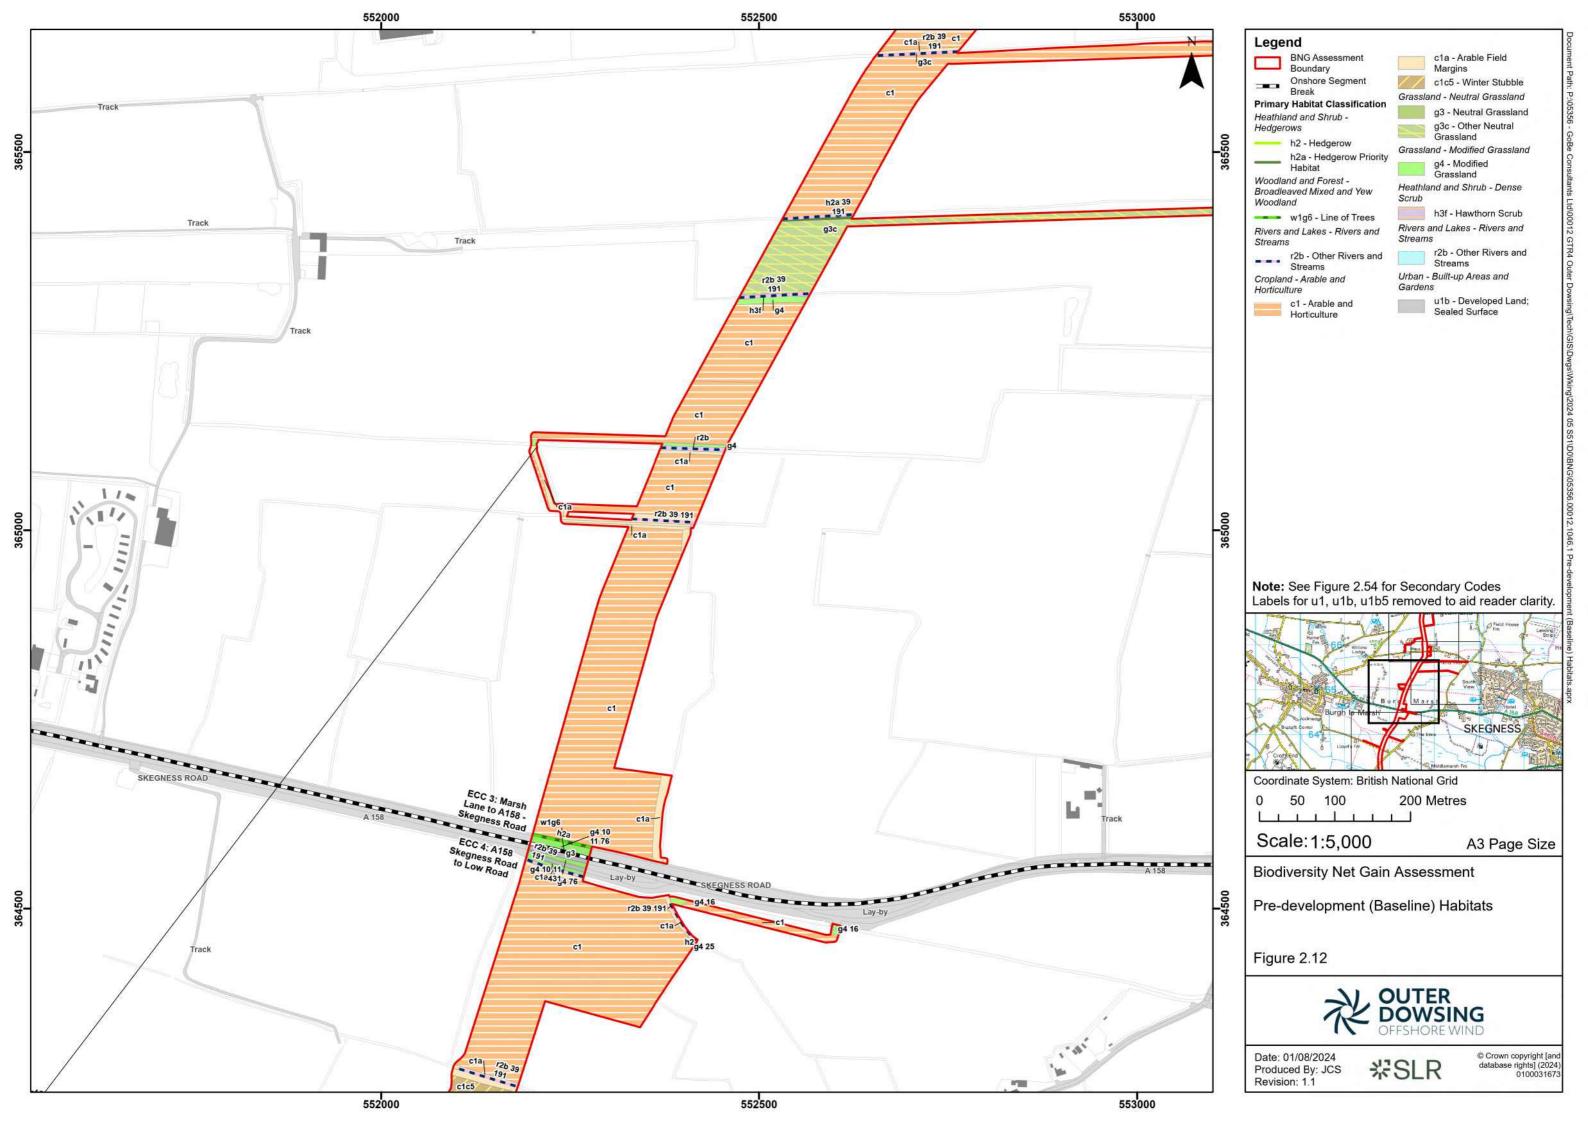

| 3 <sup>rd</sup> Party Doc No (If applicable): |                            | N/A         |             |
| Rev No.                        | Date           |                                                                                             | Status / Reason for Issue                                            | Author | Checked by                                    | Reviewed by                |             | Approved by |
| 01                             | August<br>2024 |                                                                                             | BNG assessment Report submitted in response to Stakeholder feedback. | SLR    | SLR                                           | Shepherd and<br>Wedderburn |             | ODOW        |











































































































## **Secondary Codes**

- 10 Scattered scrub
- 11 Scattered trees
- 14 Scattered rushes
- 16 Tall herb
- 17 Ruderal/ ephemeral
- 19 Ponds (Priority Habitat)
- 25 Coastal and floodplain grazing marsh
- 30 Estuaries (H1130)
- 36 Plantation
- 38 Secondary woodland
- 39 Freshwater man-made
- 40 Freshwater heavily modified
- 41 Freshwater natural
- 58 Grazed
- 59 Cattle grazed
- 60 Sheep grazed
- 61 Horse grazed
- **64** Mown
- 66 Frequently Mown
- **69** Fence
- 70 Hedgebank
- 74 Ploughed
- 75 Active Management
- 76 Recent Management

- 77 Neglected
- 78 Abandoned
- 80 Unmanaged
- 86 Accessible natural greenspace
- 88 Barn
- 89 Car Park
- 94 Green Lane
- 107 Railway
- 111 Road
- 114 Solar panel array
- 115 Trac